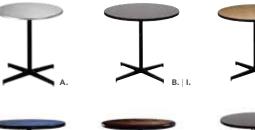

30" Natural Pedestal Table #50706 30" x 36" Natural Feel Pedestal Table, Maple Top, Black Base

42" Natural Pedestal Table #50707 42" x 36" Natural Feel Pedestal Table, Maple Top, Black Base

30" Pedestal Table #50032 30" x 36" Pedestal Table, Grey Fleck Top, Chrome Base