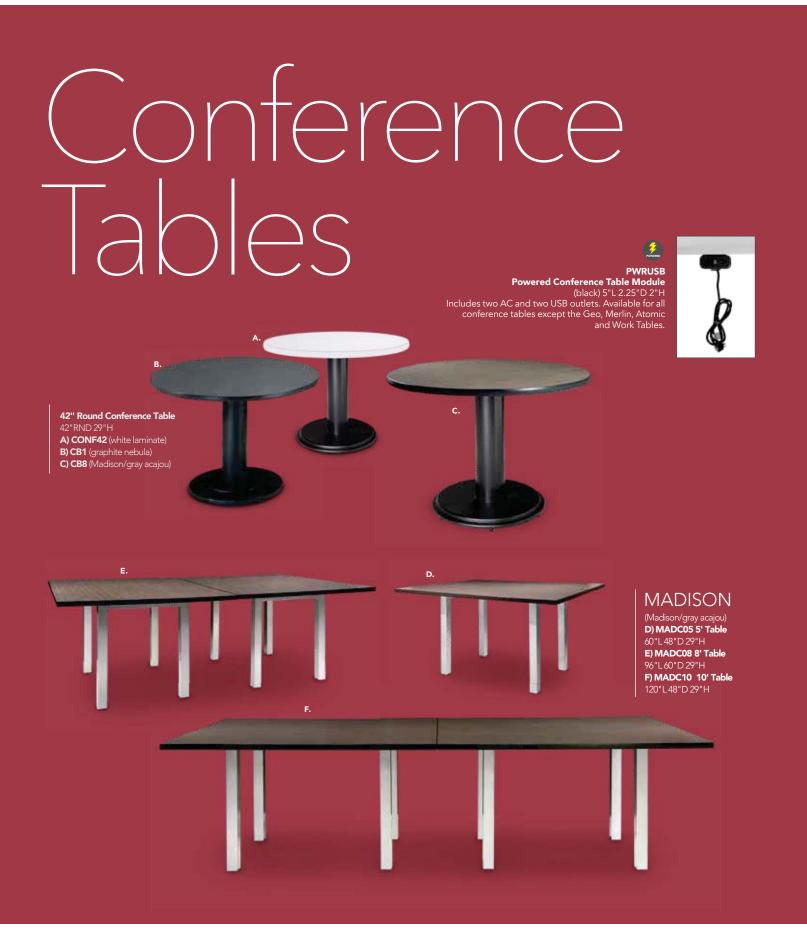

es & Shapes











**Zoey Barstools** 15"L 16"D 30-34.75"H E) BS002 (white, chrome) F) BS003 (black, chrome)

**Banana Barstools** 21"L 22"D 41.75"H G) BSS (black, chrome)

H) BST (white, chrome) I) BSC Oslo Barstool

(white) 17"L 20"D 45"H J) XBAR Christopher Barstool

(white vinyl, chrome) 19"L 15"D 41"H

K) BS001 Shark Barstool (white, chrome) 22"L 19"D 34-44"H

L) BSR Syntax Barstool (black, chrome) 23"L 19"D 43.25"H

M) ZENBAR Zenith Barstool (white, chrome)

19"L 20"D 44"H

N) RSTSTL Rustique Barstool (gunmetal) 13"L 13"D 30"H













O) LUBSCL Lucent Barstool (frosted, acrylic) 22"L 22.5"D 45.5"H

P) LMBAR Laguna Barstool (maple, chrome) 18"L 20"D 47"H





**Q) BLDBRD Blade Barstool** (red) 20.5"L 20.125"D 40.5"H R) BLDBSB Blade Barstool (sky blue) 20.5"L 20.125"D 40.5"H



# Styles & Shapes



# EXECUTIVE Seatino





**TASKST** (black fabric) 27.5"L 27.5"D 32.75"-40.25"H



Pro Executive Mid Back Chair

A) PROMID (white vinyl)
B) PROMDB (black vinyl)
Adjustable height





Denotes AC and USB charging outlets

# Powered Tables

Choose from Powered, Solid or Grommet Hole Table Tops.



/entura

#### Ventura Powered **Bar Tables**

(silver frame) 72.25"L 26.25"D 42"H

A) VNTBLK (black top) **VNTWHT** (white top)

#### Ventura Communal **Bar Tables**

(silver frame) 72.25"L 26.25"D 42"H

Maple Top B) VNTMNP (solid)

**VNTBMW** (grommets) White Top

C) VNTBWW (grommets) **VNTWNP** (solid)

Black Top **VNTBNP** (solid)

#### Ventura Powered Café Tables

72.25"L 26.25"D 30"H

(silver frame) A) VNTCBK (black top) B) VNTCWH (white top)

#### Ventura Communal Café