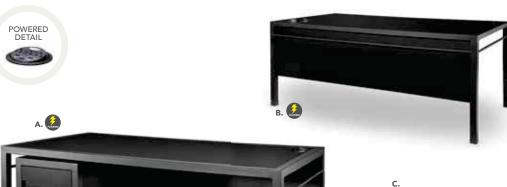

# FURNISHINGS AND DECOR

# **Tables**

#### UNSKIRTED

Display Table #50040 4' x 24" x 30" Unskirted

Display Table #50041 4' x 24" x 42" Unskirted

**Display Table** #50044 6' x 24" x 30" Unskirted

Display Table #50045 6' x 24" x 42" Unskirted

**Display Table** #50048 8' x 24" x 30" Unskirted

Display Table #50049 8' x 24" x 42" Unskirted

SKIRTED - 6' & 8' Long Tables are Skirted on 3 Sides. For Skirting on 4 Sides, Please Order 4th Side Skirt.

**Display Table** #50042 4' x 24" x30" Skirted

**Display Table** #50043 4' x 24" x 42" Skirted

**Display Table** #50046 6' x 24" x 30" Skirted

**Display Table** #50047 6' x 24" x 42" Skirted

**Display Table** #50050 8' x 24" x 30" Skirted

**Display Table** #50051 8' x 24" x 42" Skirted

PEDESTAL & SIDE