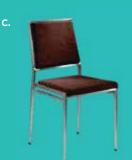

cent Chairs











D) MNCHCH **Munich Armless Chair** (gray fabric) 22.5"L 27"D 28.5"H

(white vinyl, brushed metal) 27"L 26"D 30"H

E) HOPCH **Hopi Chair** (gray linen) 21"L 25"D 34"H

**Madrid Chair** A) BCW (white vinyl) 30"L30"D31"H B) OCH (black vinyl) 30"L 30"D 31"H C) FAIRCW Fairfax Chair

F) PROGB Pro Executive **Guest Chair** (black vinyl) 24"L 22"D 36"H





# Meeting & Stage Chairs















**Meeting Chair** 25.5"L 23.5"D 34"H **D) OCMESP** (espresso vinyl) E) OCMTAU (taupe fabric) F) OCMWHT (white vinyl)



B) 30MAHC **Madison Hydraulic** Café Table



#### **LAGUNA**

C) LMCHR Chair

D) 30WHHC **Round Café Table** 





#### **MARINA** 17.5"L 19.5"D 35"H

A) MARCWH (white vinyl) B) MARCBK (black vinyl)

C) MARCBR (brown fabric) **D) MARCBE** (ocean blue fabric)











## Styles & Shapes







C.













#### A) CS8 Berlin Chair (black, white) 18"L 22"D 32"H

B) CS4 Syntax Chair (black, chrome) 23"L 19"D 32.25"H

C) XCHR **Christopher Chair** (white vinyl, chrome) 17"L 19"D 35"H

D) SC3 Brewer Chair (onyx, black) 20"L 20"D 32"H

E) XC6 Altura Guest Chair (black crepe) 25"L 20"D 34"H

F) RSTDIN Rustique Chair w/arms (gunmetal) 20"L 18"D 31"H

G) SC10 Razor Armless Chair (white) 15.38"L 15.5"D 30.5"H

H) BLDCSB **Blade Chair** (sky blue) 20.5"L 19"D 30.5"H

I) BLDCRD Blade Chair (red) 20.5"L 19"D 30.5"H

# Mix & Ma

Create the ultimate seating configuration. Choose from a variety of shapes and sizes to design the perfect look.

J) LUCHCL Lucent Chair (frosted, acrylic) 19.5"L 19.75"D 32.5"H

K) DUET Duet Chair (black, chrome) 21"L 23"D 33"H