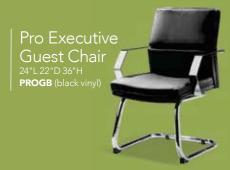

chrome)

**Banana Barstools** 21"L 22"D 41.75"H G) BSS (black, chrome)

H) BST (white, chrome) I) BSC Oslo Barstool

(white) 17"L 20"D 45"H J) XBAR Christopher Barstool

(white vinyl, chrome) 19"L 15"D 41"H

K) BS001 Shark Barstool (white, chrome) 22"L 19"D 34-44"H

L) BSR Syntax Barstool (black, chrome) 23"L 19"D 43.25"H

M) ZENBAR Zenith Barstool (white, chrome)

19"L 20"D 44"H

N) RSTSTL Rustique Barstool (gunmetal) 13"L 13"D 30"H













O) LUBSCL Lucent Barstool (frosted, acrylic) 22"L 22.5"D 45.5"H

P) LMBAR Laguna Barstool (maple, chrome) 18"L 20"D 47"H





**Q) BLDBRD Blade Barstool** (red) 20.5"L 20.125"D 40.5"H R) BLDBSB Blade Barstool (sky blue) 20.5"L 20.125"D 40.5"H



# Styles & Shapes



# EXECUTIVE Seatino





**TASKST** (black fabric) 27.5"L 27.5"D 32.75"-40.25"H



Pro Executive Mid Back Chair

A) PROMID (white vinyl)
B) PROMDB (black vinyl)
Adjustable height





Denotes AC and USB charging outlets

# Powered Tables

Choose from Powered, Solid or Grommet Hole Table Tops.



/entura

#### Ventura Powered **Bar Tables**

(silver frame) 72.25"L 26.25"D 42"H

A) VNTBLK (black top) **VNTWHT** (white top)

#### Ventura Communal **Bar Tables**

(silver frame) 72.25"L 26.25"D 42"H

Maple Top B) VNTMNP (solid)

**VNTBMW** (grommets) White Top

C) VNTBWW (grommets) **VNTWNP** (solid)

Black Top **VNTBNP** (solid)

#### Ventura Powered Café Tables

72.25"L 26.25"D 30"H

(silver frame) A) VNTCBK (black top) B) VNTCWH (white top)

#### Ventura Communal Café Tables (silver frame) 72.25"L 26.25"D 30"H

Maple Top C) VNTCMN (solid) VNTCMW (grommets)

White Top D)