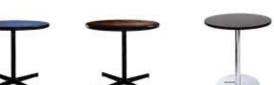

30" Natural Pedestal Table #50706 30" x 36" Natural Feel Pedestal Table, Maple Top, Black Base

42" Natural Pedestal Table #50707 42" x 36" Natural Feel Pedestal Table, Maple Top, Black Base

30" Pedestal Table #50032 30" x 36" Pedestal Table, Grey Fleck Top, Chrome Base