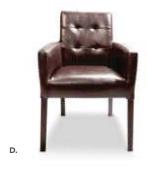

30" Natural Pedestal Table #50706 30" x 36" Natural Feel Pedestal Table, Maple Top, Black Base

42" Natural Pedestal Table #50707 42" x 36" Natural Feel Pedestal Table, Maple Top, Black Base

30" Pedestal Table #50032 30" x 36" Pedestal Table, Grey Fleck Top, Chrome Base