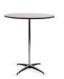

30" Natural Pedestal Table #50706 30" x 36" Natural Feel Pedestal Table, Maple Top, Black Base

42" Natural Pedestal Table #50707 42" x 36" Natural Feel Pedestal Table, Maple Top, Black Base

30" Pedestal Table #50032 30" x 36" Pedestal Table, Grey Fleck Top, Chrome Base