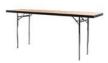

Display Table #50049 8' x 24" x 42" Unskirted

SKIRTED - 6' & 8' Long Tables are Skirted on 3 Sides. For Skirting on 4 Sides, Please Order 4th Side Skirt.

**Display Table** #50042 4' x 24" x30" Skirted

**Display Table** #50043 4' x 24" x 42" Skirted