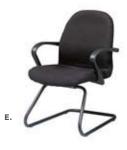

ich Armless Chair** (gray fabric) 22.5"L 27"D 28.5"H

(white vinyl, brushed metal) 27"L 26"D 30"H

E) HOPCH **Hopi Chair** (gray linen) 21"L 25"D 34"H

**Madrid Chair** A) BCW (white vinyl) 30"L30"D31"H B) OCH (black vinyl) 30"L 30"D 31"H C) FAIRCW Fairfax Chair

F) PROGB Pro Executive **Guest Chair** (black vinyl) 24"L 22"D 36"H





# Meeting & Stage Chairs















**Meeting Chair** 25.5"L 23.5"D 34"H **D) OCMESP** (espresso vinyl) E) OCMTAU (taupe fabric) F) OCMWHT (white vinyl)



B) 30MAHC **Madison Hydraulic** Café Table



#### **LAGUNA**

C) LMCHR Chair

D) 30WHHC **Round Café Table** 





#### **MARINA** 17.5"L 19.5"D 35"H

A) MARCWH (white vinyl) B) MARCBK (black vinyl)

C) MARCBR (brown fabric) **D) MARCBE** (ocean blue fabric)











## Styles & Shapes







C.













#### A) CS8 Berlin Chair (black, white) 18"L 22"D 32"H

B) CS4 Syntax Chair (black, chrome) 23"L 19"D 32.25"H

C) XCHR **Christopher Chair** (white vinyl, chrome) 17"L 19"D 35"H

D) SC3 Brewer Chair (onyx, black) 20"L 20"D 32"H

E) XC6 Altura Guest Chair (black crepe) 25"L 20"D 34"H

F) RSTDIN Rustique Chair w/arms (gunmetal) 20"L 18"D 31"H

G) SC10 Razor Armless Chair (white) 15.38"L 15.5"D 30.5"H

H) BLDCSB **Blade Chair** (sky blue) 20.5"L 19"D 30.5"H

I) BLDCRD Blade Chair (red) 20.5"L 19"D 30.5"H

# Mix & Ma

Create the ultimate seating configuration. Choose from a variety of shapes and sizes to design the perfect look.

J) LUCHCL Lucent Chair (frosted, acrylic) 19.5"L 19.75"D 32.5"H

K) DUET Duet Chair (black, chrome) 21"L 23"D 33"H





# Styles & Shapes





**Beverly Ben