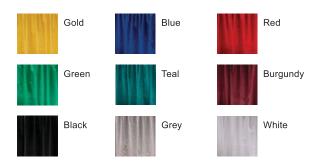

or every color will be available on every event.

# Showcase





- 4' Full View Showcase #50067
- **6' Full View Showcase** #50068



- 4' Quarterview Showcase #50069
- 6' Quarterview Showcase #50070

# Flooring

#### **EXPO** - 13oz PREMIUM - 28oz Black Blue Red Silver Red Deep Navy Cloud Tuxedo Eclipse Cayenne Black Charcoal Beige Grey Peacock Burgundy PLUSH - 50oz VINYL - Custom Order Only Silver Whitewash Dark Crimson Mountain Rosmary Dollar Grey Grey Stone Black Navy Electric Snow Vineyard Lauren Blue Brown Brown White Sand Maple

<sup>\*</sup>The product photos shown are representative of the products. Actual products and colors may vary from the images shown. Not every item or every color will be available on every event.



# **Skirt Color Options**



# **Drape Color Options**





#### **Standard Furnishings**

#### 2019 ASHP Midyear Clinical Meeting & Exhibit

Mandalay Bay Convention Center - Las Vegas, NV December 9 - 11, 2019

Discount Deadline Monday, November 18, 2019

Order with complete Payment Authorization must be received before Discount Deadline date to receive discounted pricing.

Event Code: L186161219 email lasvegas@shepardes.com

phone (702) 507-5278 fax (702) 948-0341

#### **Tables**

| Code  | Qty | Color | Item                                          | Discount | Regular  | Total |
|-------|-----|-------|-----------------------------------------------|----------|----------|-------|
| 50042 |     |       | 4'L X 30"H X 24"W Skirted Table               | \$162.30 | \$211.00 |       |
| 50046 |     |       | 6'L X 30"H 24"W Skirted Table