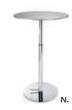

30" Natural Pedestal Table #50706 30" x 36" Natural Feel Pedestal Table, Maple Top, Black Base

42" Natural Pedestal Table #50707 42" x 36" Natural Feel Pedestal Table, Maple Top, Black Base

30" Pedestal Table #50032 30" x 36" Pedestal Table, Grey Fleck Top, Chrome Base