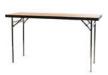

#### UNSKIRTED

Display Table #50040 4' x 24" x 30" Unskirted

Display Table #50041 4' x 24" x 42" Unskirted

**Display Table** #50044 6' x 24" x 30" Unskirted

Display Table #50045 6' x 24" x 42" Unskirted

**Display Table** #50048 8' x 24" x 30" Unskirted