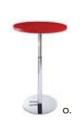

30" Natural Pedestal Table #50706 30" x 36" Natural Feel Pedestal Table, Maple Top, Black Base

42" Natural Pedestal Table #50707 42" x 36" Natural Feel Pedestal Table, Maple Top, Black Base

30" Pedestal Table #50032 30" x 36" Pedestal Table, Grey Fleck Top, Chrome Base