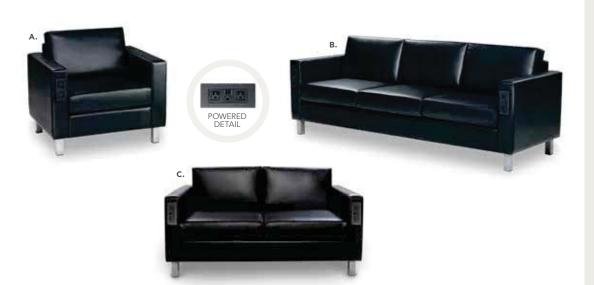

d in use in your booth are subject to "Regular" pricing.

| D00111 # |  |
|----------|--|
| <u>.</u> |  |
|          |  |

Contact Name

Please Sign

Company Name:

Card Holder Signature

**TRADE SHOW FURNISHINGS 2019** 

# Product Guide











( Shepard



Denotes Powered Products



Empower attendees at your next show with functional charging furniture and make searching for wall outlets history. From soft seating and

tables to pedestals and lamps, our complete charging collection lets you Power Up the Possibilities.

### Powered Seating

**Please Note:** Client is responsible for providing labor and an electrical power source to the furniture. One 110V power source is required for each charging panel. Two charging units can be daisy chained together. 10A max per charging panel.





#### A) NPLCHP Naples Chair, Powered (black vinyl) 36"L 30"D 33.25"H

**B) NPLSOP** Naples Sofa, Powered (black vinyl) 87"L 30"D 33.25"H

C) NPLLOP Naples Loveseat, Powered (black vinyl) 62"L 30"D 33.25"H





#### Ventura Powered **Bar Tables**

72.25"L 26.25"D 42"H (silver frame) A) VNTWHT (white top) B) VNTBLK (black top)

#### Ventura Powered Café Tables

(silver frame) C) VNTCBK (black top) **D) VNTCWH** (white top)

**Sydney Powered Cocktail Tables** 48"L 26"D 18"H (brushed steel) E) C1WP (white) F) C1YP (black)

# Banquettes.

#### **MODULAR SYSTEM**



**BNQ417 Full Banquette** 





**BNQTL7 Center Cone** 



**BNQR17 Ottoman Ring** 



**BNQ7 Quarter Curve Ottoman** 



WHT12 Half Bench Ottoman

## Powered Pedestals





(The flip top electrical units rotate 180 degrees, allowi