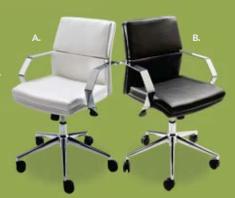

BSC Oslo Barstool

(white) 17"L 20"D 45"H J) XBAR Christopher Barstool

(white vinyl, chrome) 19"L 15"D 41"H

K) BS001 Shark Barstool (white, chrome) 22"L 19"D 34-44"H

L) BSR Syntax Barstool (black, chrome) 23"L 19"D 43.25"H

M) ZENBAR Zenith Barstool (white, chrome)

19"L 20"D 44"H

N) RSTSTL Rustique Barstool (gunmetal) 13"L 13"D 30"H













O) LUBSCL Lucent Barstool (frosted, acrylic) 22"L 22.5"D 45.5"H

P) LMBAR Laguna Barstool (maple, chrome) 18"L 20"D 47"H





**Q) BLDBRD Blade Barstool** (red) 20.5"L 20.125"D 40.5"H R) BLDBSB Blade Barstool (sky blue) 20.5"L 20.125"D 40.5"H



# Styles & Shapes



# EXECUTIVE Seatino





**TASKST** (black fabric) 27.5"L 27.5"D 32.75"-40.25"H



Pro Executive Mid Back Chair

A) PROMID (white vinyl)
B) PROMDB (black vinyl)
Adjustable height





Denotes AC and USB charging outlets

# Powered Tables

Choose from Powered, Solid or Grommet Hole Table Tops.



/entura

#### Ventura Powered **Bar Tables**

(silver frame) 72.25"L 26.25"D 42"H

A) VNTBLK (black top) **VNTWHT** (white top)

#### Ventura Communal **Bar Tables**

(silver frame) 72.25"L 26.25"D 42"H

Maple Top B) VNTMNP (solid)

**VNTBMW** (grommets) White Top

C) VNTBWW (grommets) **VNTWNP** (solid)

Black Top **VNTBNP** (solid)

#### Ventura Powered Café Tables

72.25"L 26.25"D 30"H

(silver frame) A) VNTCBK (black top) B) VNTCWH (white top)

#### Ventura Communal Café Tables (silver frame) 72.25"L 26.25"D 30"H

Maple Top C) VNTCMN (solid) VNTCMW (grommets)

White Top D) VNTCWW (grommets) **VNTCWN** (solid)

Black Top E) VNTCBN (solid)



# -ssentials



#### **MADISON