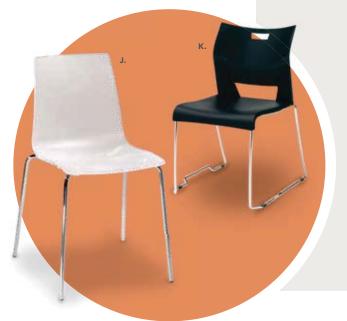

## Styles & Shapes







C.













#### A) CS8 Berlin Chair (black, white) 18"L 22"D 32"H

B) CS4 Syntax Chair (black, chrome) 23"L 19"D 32.25"H

C) XCHR **Christopher Chair** (white vinyl, chrome) 17"L 19"D 35"H

D) SC3 Brewer Chair (onyx, black) 20"L 20"D 32"H

E) XC6 Altura Guest Chair (black crepe) 25"L 20"D 34"H

F) RSTDIN Rustique Chair w/arms (gunmetal) 20"L 18"D 31"H

G) SC10 Razor Armless Chair (white) 15.38"L 15.5"D 30.5"H

H) BLDCSB **Blade Chair** (sky blue) 20.5"L 19"D 30.5"H

I) BLDCRD Blade Chair (red) 20.5"L 19"D 30.5"H

# Mix & Ma

Create the ultimate seating configuration. Choose from a variety of shapes and sizes to design the perfect look.

J) LUCHCL Lucent Chair (frosted, acrylic) 19.5"L 19.75"D 32.5"H

K) DUET Duet Chair (black, chrome) 21"L 23"D 33"H





# Styles & Shapes





**Beverly Bench** 60"L20"D18"H

A) BVLYWH (white vinyl) B) BVLYBK (black vinyl) C) BVLYGR (gray fabric) D) BVLYRD (red fabric)

E) BVLYOB (ocean blue fabric)

F) BVLYLN (linen fabric) **G) BVLYBN** (brown fabric)



**ENDLESS Square** 34"L 34"D 15"H I) END02B (black) J) END02W (white) **ENDLESS Curved** 

60.5"L 37.5"D 15"H K) END01B (black)

L) END01W (white)



(white vinyl) 53"L 22"D 18"H

N) BNQR17 Ring

(4 ottoman seats) (white vinyl) 72"RND 18"H

O) SAL Sally Stool

(white) 12" Round 17"H

P) CUBL20 Edge **LED Cube** 

(white plastic)

19"L 19"D 19"H A/C power only

Q) REGBEN **Regis Bench** (brushed metal)

47"L 15.5"D 16"H

























### Marche Swivel















17"RND 18"H

A) MAR001 (white vinyl) B) MAR005 (red fabric) C) MAR009

(pear