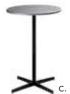

30" Natural Pedestal Table #50706 30" x 36" Natural Feel Pedestal Table, Maple Top, Black Base

42" Natural Pedestal Table #50707 42" x 36" Natural Feel Pedestal Table, Maple Top, Black Base

30" Pedestal Table #50032 30" x 36" Pedestal Table, Grey Fleck Top, Chrome Base