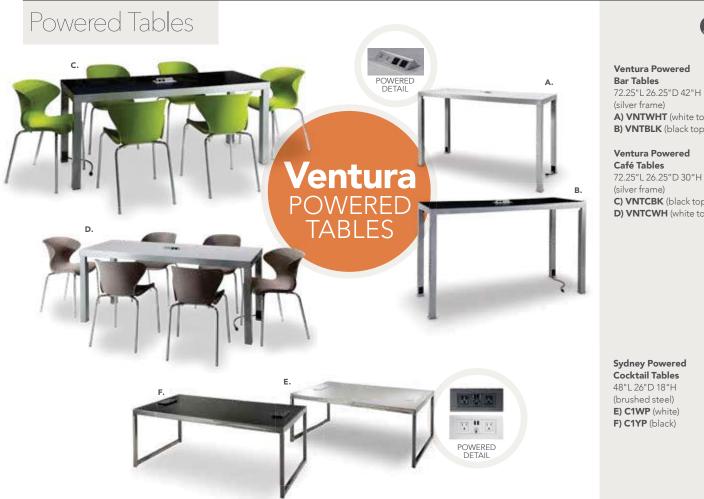

INGS 2019** 

# Product Guide











( Shepard



Denotes Powered Products



Empower attendees at your next show with functional charging furniture and make searching for wall outlets history. From soft seating and

tables to pedestals and lamps, our complete charging collection lets you Power Up the Possibilities.

### Powered Seating

**Please Note:** Client is responsible for providing labor and an electrical power source to the furniture. One 110V power source is required for each charging panel. Two charging units can be daisy chained together. 10A max per charging panel.





#### A) NPLCHP Naples Chair, Powered (black vinyl) 36"L 30"D 33.25"H

**B) NPLSOP** Naples Sofa, Powered (black vinyl) 87"L 30"D 33.25"H

C) NPLLOP Naples Loveseat, Powered (black vinyl) 62"L 30"D 33.25"H





#### Ventura Powered **Bar Tables**

72.25"L 26.25"D 42"H (silver frame) A) VNTWHT (white top) B) VNTBLK (black top)

#### Ventura Powered Café Tables

(silver frame) C) VNTCBK (black top) **D) VNTCWH** (white top)

**Sydney Powered Cocktail Tables** 48"L 26"D 18"H (brushed steel) E) C1WP (white) F) C1YP (black)

# Banquettes.

#### **MODULAR SYSTEM**



**BNQ417 Full Banquette** 





**BNQTL7 Center Cone** 



**BNQR17 Ottoman Ring** 



**BNQ7 Quarter Curve Ottoman** 



WHT12 Half Bench Ottoman

## Powered Pedestals





(The flip top electrical units rotate 180 degrees, allowing devices to be charged from inside the locked cabinet or on the surface)





(Mobile devices must be compatible with Qi wireless charging pad.)

**Powered Locking Pedestal** A) PDL36W (white) 24"L 24"D 36"