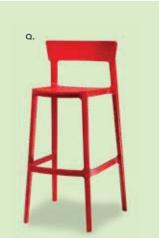

30BEHB (blue)

Q) 30WDHB (wood)

36" RND 45"H

R) 36WTHB (white)

S) 36GRHB (graphite nebula)

T) 36MTHB (maple)



# Styles & Shapes











**Zoey Barstools** 15"L 16"D 30-34.75"H E) BS002 (white, chrome) F) BS003 (black, chrome)

**Banana Barstools** 21"L 22"D 41.75"H G) BSS (black, chrome)

H) BST (white, chrome) I) BSC Oslo Barstool

(white) 17"L 20"D 45"H J) XBAR Christopher Barstool

(white vinyl, chrome) 19"L 15"D 41"H

K) BS001 Shark Barstool (white, chrome) 22"L 19"D 34-44"H

L) BSR Syntax Barstool (black, chrome) 23"L 19"D 43.25"H

M) ZENBAR Zenith Barstool (white, chrome)

19"L 20"D 44"H

N) RSTSTL Rustique Barstool (gunmetal) 13"L 13"D 30"H













O) LUBSCL Lucent Barstool (frosted, acrylic) 22"L 22.5"D 45.5"H

P) LMBAR Laguna Barstool (maple, chrome) 18"L 20"D 47"H





**Q) BLDBRD Blade Barstool** (red) 20.5"L 20.125"D 40.5"H R) BLDBSB Blade Barstool (sky blue) 20.5"L 20.125"D 40.5"H



# Styles & Shapes



# EXECUTIVE Seatino





**TASKST** (black fabric) 27.5"L 27.5"D 32.75"-40.25"H



Pro Executive Mid Back Chair

A) PROMID (white vinyl)
B) PROMDB (black vinyl)
Adjustable height





Denotes AC and USB charging outlets

# Powered Tables

Choose from Powered, Solid or Grommet Hole Table Tops.



/entura

#### Ventura Powered **Bar Tables**

(silver frame) 72.25"L 26.25"D 42"H

A) VNTBLK (black top) **VNTWHT** (white top)

#### Ventura Communal **Bar Tables**

(silver frame) 72.25"L 26.25"D 42"H

Maple Top B) VNTMNP (solid)

**VNTBMW** (grommets) White Top

C) VNTBWW (grommets) **VNTWNP** (solid)

Black Top **VNTBNP** (solid)

#### Ventura Powered