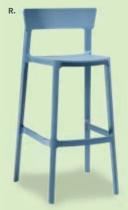

BEHB (blue)

Q) 30WDHB (wood)

36" RND 45"H

R) 36WTHB (white)

S) 36GRHB (graphite nebula)

T) 36MTHB (maple)



# Styles & Shapes











**Zoey Barstools** 15"L 16"D 30-34.75"H E) BS002 (white, chrome) F) BS003 (black, chrome)

**Banana Barstools** 21"L 22"D 41.75"H G) BSS (black, chrome)

H) BST (white, chrome) I) BSC Oslo Barstool

(white) 17"L 20"D 45"H J) XBAR Christopher Barstool

(white vinyl, chrome) 19"L 15"D 41"H

K) BS001 Shark Barstool (white, chrome) 22"L 19"D 34-44"H

L) BSR Syntax Barstool (black, chrome) 23"L 19"D 43.25"H

M) ZENBAR Zenith Barstool (white, chrome)

19"L 20"D 44"H

N) RSTSTL Rustique Barstool (gunmetal) 13"L 13"D 30"H













O) LUBSCL Lucent Barstool (frosted, acrylic) 22"L 22.5"D 45.5"H

P) LMBAR Laguna Barstool (maple, chrome) 18"L 20"D 47"H





**Q) BLDBRD Blade Barstool** (red) 20.5"L 20.125"D 40.5"H R) BLDBSB Blade Barstool (sky blue) 20.5"L 20.125"D 40.5"H



# Styles & Shapes



# EXECUTIVE Seatino





**TASKST** (black fabric) 27.5"L 27.5"D 32.75"-40.25"H



Pro Executive Mid Back Chair

A) PROMID (white vinyl)
B) PROMDB (black vinyl)
Adjustable height





Denotes AC and USB charging outlets

# Powered Tables

Choose from Powered, Solid or Grommet Hole Table Tops.



/entura

#### Ventura Powered **Bar Tables**

(silver frame) 72.25"L 26.25"D 42"H

A) VNTBLK (black top) **VNTWHT** (white top)

#### Ventura Communal **Bar Tables**

(silver frame) 72.25"L 26.25"D 42"H

Maple Top B) VNTMNP (solid)

**VNTBMW** (grommets) White Top

C) VNTBWW (grommets) **VNTWNP** (solid)

Black Top **VNTBNP** (solid)

#### Ventura Powered Ca