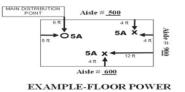

#### **Save Time and Money!**

Use this grid when placing Hanging Sign, Electrical, or other Utility Orders. Make as many copies as you need!

| Company Name: |                       | Booth # |  |
|---------------|-----------------------|---------|--|
|               |                       | - ,     |  |
| Contact Name  | Contact Email Address |         |  |

Enter in the booth numbers above, below, and on each side of your booth to ensure proper placement! If you are using this grid for a hanging sign, include the total height from the floor to the top of the sign.

#### Above Booth #

Right Booth #

Below Booth #

Left Booth #