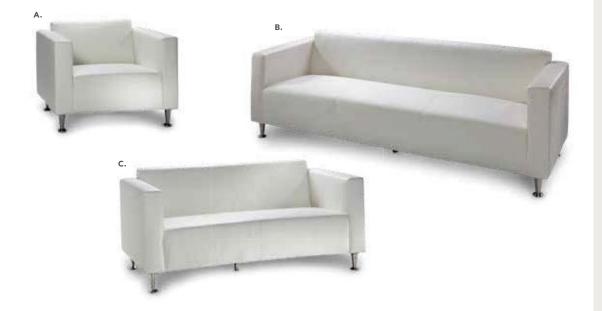

B) PDL42W (white) 24"L 24"D 42"H C) PDL36B (black) 24"L 24"D 36"H D) PDL42B (black)

**Wireless Charging** Table, Powered E) CUBPOW (white, AC plug-In) 20"L 20"D 18"H

24"L 24"D 42"H

Please Note: Client is responsible for providing labor and an electrical power source to the furniture. One 110V power source is required for each charging panel. Two charging units can be daisy chained together. 10A max per charging panel.

## Powered Tech Desk





# C.

#### A) TECH3B Tech Desk, Powered w/3 Drawer File Cabinet

(black metal, laminate) 60"L30"D30"H

#### B) TECH Tech Desk, Powered

(black metal, laminate) 60"L 30"D 30"H

#### C) TECH3 3 Drawer File **Cabinet on Castors**

(black metal, laminate) 16"L20"D28"H

# oft Seatino Create Engaging Booth Environments



# Soft Seating Collections





#### **BAJA**

A) BCHWHT Chair (white vinyl) 36"L 30.5"D 28"H

B) BSFWHT Sofa (white vinyl) 86"L 28"D 30"H

C) BLVWHT Loveseat (white vinyl) 61"L 30.5"D 28"H



#### **FAIRFAX**

A) FAIRSW Sofa (white vinyl, brushed metal) 62"L 26"D 30"H

B) FAIRCW Chair (white vinyl, brushed metal) 27"L 26"D 30"H



#### **NAPLES**

A) NPLCHR Chair (black vinyl) 36"L 30"D 33.25"H **NPLCHP** (Powered)

B) NPLSOF Sofa (black vinyl) 87"L 30"D 33.25"H NPLSOP (Powered)

C) NPLLOV Loveseat (black vinyl) 62"L 30"D 33.25"H NPLLOP (Powered)



# Munich )ollection

HDG4FT Boxwood Hedge, 4' 46"L9"D47"H







**MNCHLV Munich Armless Loveseat** (gray fabric) 45"L 27"D 28.5"H

**MNCHCC Munich Corner Chair** 26"L 27"D 28.5"H

**MNCHCH Munich Armless Chair** (gray fabric) 22.5"L 27"D 28.5"H

# Soft Seating Collections