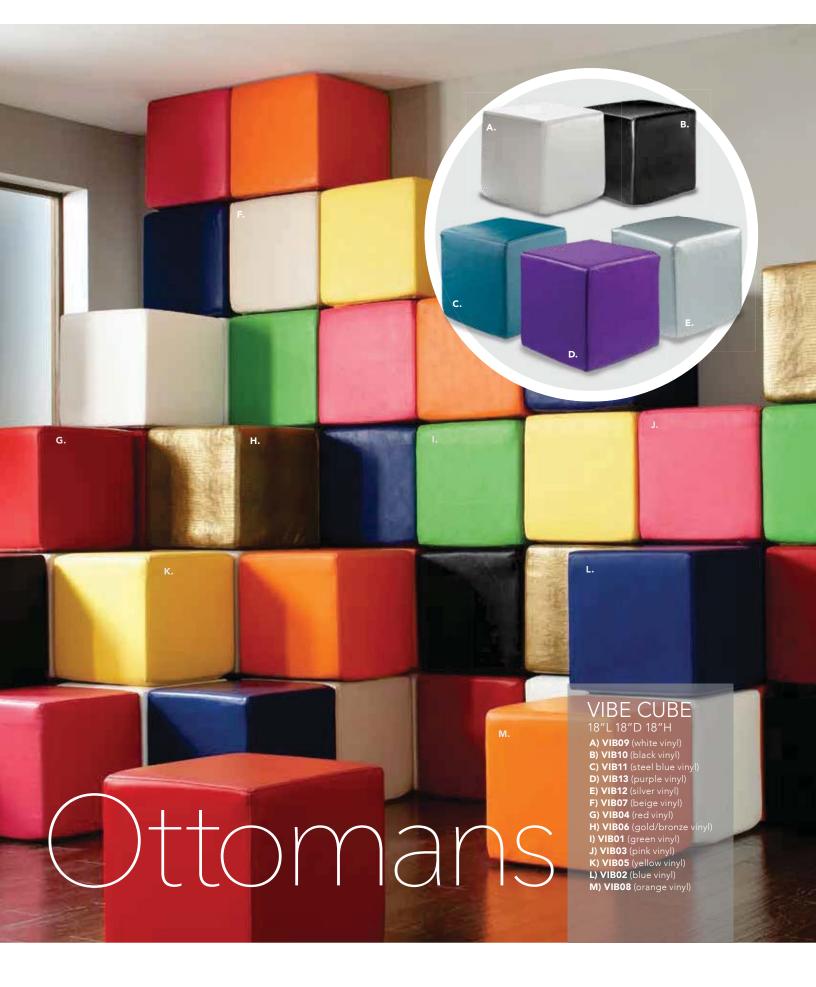

## Styles & Shapes







C.













#### A) CS8 Berlin Chair (black, white) 18"L 22"D 32"H

B) CS4 Syntax Chair (black, chrome) 23"L 19"D 32.25"H

C) XCHR **Christopher Chair** (white vinyl, chrome) 17"L 19"D 35"H

D) SC3 Brewer Chair (onyx, black) 20"L 20"D 32"H

E) XC6 Altura Guest Chair (black crepe) 25"L 20"D 34"H

F) RSTDIN Rustique Chair w/arms (gunmetal) 20"L 18"D 31"H

G) SC10 Razor Armless Chair (white) 15.38"L 15.5"D 30.5"H

H) BLDCSB **Blade Chair** (sky blue) 20.5"L 19"D 30.5"H

I) BLDCRD Blade Chair (red) 20.5"L 19"D 30.5"H

# Mix & Ma

Create the ultimate seating configuration. Choose from a variety of shapes and sizes to design the perfect look.

J) LUCHCL Lucent Chair (frosted, acrylic) 19.5"L 19.75"D 32.5"H

K) DUET Duet Chair (black, chrome) 21"L 23"D 33"H





# Styles & Shapes





**Beverly Bench** 60"L20"D18"H

A) BVLYWH (white vinyl) B) BVLYBK (black vinyl) C) BVLYGR (gray fabric) D) BVLYRD (red fabric)

E) BVLYOB (ocean blue fabric)

F) BVLYLN (linen fabric) **G) BVLYBN** (brown fabric)



**ENDLESS Square** 34"L 34"D 15"H I) END02B (black) J) END02W (white) **ENDLESS Curved** 

60.5"L 37.5"D 15"H K) END01B (black)

L) END01W (white)



(white vinyl) 53"L 22"D 18"H

N) BNQR17 Ring

(4 ottoman seats) (white vinyl) 72"RND 18"H

O) SAL Sally Stool

(white) 12" Round 17"H

P) CUBL20 Edge **LED Cube** 

(white plastic)

19"L 19"D 19"H A/C power only

Q) REGBEN **Regis Bench** (brushed metal)

47"L 15.5"D 16"H

























### Marche Swivel















17"RND 18"H

A) MAR001 (white vinyl) B) MAR005 (red fabric) C) MAR009

(pear y