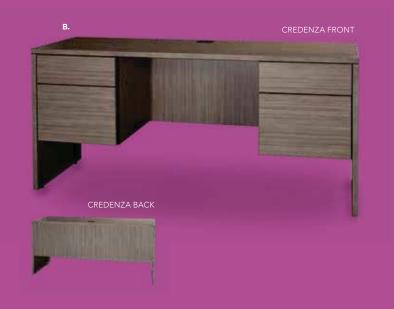

A) VNTBLK (black top) **VNTWHT** (white top)

#### Ventura Communal **Bar Tables**

(silver frame) 72.25"L 26.25"D 42"H

Maple Top B) VNTMNP (solid)

**VNTBMW** (grommets) White Top

C) VNTBWW (grommets) **VNTWNP** (solid)

Black Top **VNTBNP** (solid)

#### Ventura Powered Café Tables

72.25"L 26.25"D 30"H

(silver frame) A) VNTCBK (black top) B) VNTCWH (white top)

#### Ventura Communal Café Tables (silver frame) 72.25"L 26.25"D 30"H

Maple Top C) VNTCMN (solid) VNTCMW (grommets)

White Top D) VNTCWW (grommets) **VNTCWN** (solid)

Black Top E) VNTCBN (solid)



# -ssentials



#### **MADISON**

A) JD8 Madison Executive Desk B) CR8 Madison Credenza (gray acajou) 60" L 20" D 29" H

C) TASKST Task Stool 27.5"L 27.5"D 32.75"-40.25"H Adjustable D) PROEXE Pro Executive **High Back Chair** 





#### TECH POWERED DESK





A) TECH3B Tech Desk, Powered, w/3 Drawer File Cabinet (black metal, laminate)

60"L 30"D 30"H B) TECH Tech Desk, Powered

(black metal, laminate) 60"L 30"D 30"H

C) TECH3 3 Drawer File **Cabinet on Castors** (black metal, laminate) 16"L 20"D 28"H





#### LIGHTING & PRODUCT DISPLAY







#### **ACCENT LAMPS**

**Mason Lamps** (brushed silver) A) LA15 Floor Lamp 18" RND 55"H B) LA14 Table Lamp 16" RND 26"H

#### **SHELVING**

C) PSHCCS **Posh Shelving** (chrome, acrylic) 36"L 18"D 72"H D) BC8 **Madison Bookcase** (gray acajou) 36"L 12"D 72"H

# -ssentials



# Midtown Powered Counter



Metallic pewter gray curved bar with taupe-colored glass top features locking cabinet for storage and two shelves.



Midtown Bar 60"L 18"D 42"H (pewter/glass) A) MTBUUL (unli