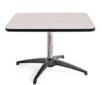

#### UNSKIRTED

Display Table #50040 4' x 24" x 30" Unskirted

Display Table #50041 4' x 24" x 42" Unskirted

**Display Table** #50044 6' x 24" x 30" Unskirted

Display Table #50045 6' x 24" x 42" Unskirted

**Display Table** #50048 8' x 24" x 30" Unskirted

Display Table #50049 8' x 24" x 42" Unskirted

SKIRTED - 6' & 8' Long Tables are Skirted on 3 Sides. For Skirting on 4 Sides, Please Order 4th Side Skirt.

**Display Table** #50042 4' x 24" x30" Skirted

**Display Table** #50043 4' x 24" x 42" Skirted