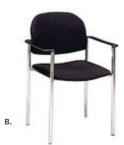

CHCH **Munich Armless Chair** (gray fabric) 22.5"L 27"D 28.5"H

(white vinyl, brushed metal) 27"L 26"D 30"H

E) HOPCH **Hopi Chair** (gray linen) 21"L 25"D 34"H

**Madrid Chair** A) BCW (white vinyl) 30"L30"D31"H B) OCH (black vinyl) 30"L 30"D 31"H C) FAIRCW Fairfax Chair

F) PROGB Pro Executive **Guest Chair** (black vinyl) 24"L 22"D 36"H





# Meeting & Stage Chairs















**Meeting Chair** 25.5"L 23.5"D 34"H **D) OCMESP** (espresso vinyl) E) OCMTAU (taupe fabric) F) OCMWHT (white vinyl)



B) 30MAHC **Madison Hydraulic** Café Table



#### **LAGUNA**

C) LMCHR Chair

D) 30WHHC **Round Café Table** 





#### **MARINA** 17.5"L 19.5"D 35"H

A) MARCWH (white vinyl) B) MARCBK (black vinyl)

C) MARCBR (brown fabric) **D) MARCBE** (ocean blue fabric)











## Styles & Shapes







C.













#### A) CS8 Berlin Chair (black, white) 18"L 22"D 32"H

B) CS4 Syntax Chair (black, chrome) 23"L 19"D 32.25"H

C) XCHR **Christopher Chair** (white vinyl, chrome) 17"L 19"D 35"H

D) SC3 Brewer Chair (onyx, black) 20"L 20"D 32"H

E) XC6 Altura Guest Chair (black crepe) 25"L 20"D 34"H

F) RSTDIN Rustique Chair w/arms (gunmetal) 20"L 18"D 31"H

G) SC10 Razor Armless Chair (white) 15.38"L 15.5"D 30.5"H

H) BLDCSB **Blade Chair** (sky blue) 20.5"L 19"D 30.5"H

I) BLDCRD Blade Chair (red) 20.5"L 19"D 30.5"H

# Mix & Ma

Create the ultimate seating configuration. Choose from a variety of shapes and sizes to design the perfect look.

J) LUCHCL Lucent Chair (frosted, acrylic) 19.5"L 19.75"D 32.5"H

K) DUET Duet Chair (black, chrome) 21"L 23"D 33"H





# Styles & Shapes





**B