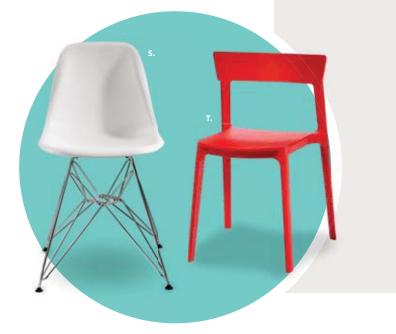

MADISON/GRAY ACAJOU WOOD LAMINATE

















### J) ZTP (maple)

Café Tables Standard Black Base 30" RND 29"H

**A) ZTG** (silver textured)

**B) ZTJ** (graphite nebula) C) ZTK (maple) **D) 30WH29** (white) E) ZTA (Madison/ gray acajou)

F) 30BEBC (blue)

G) 30WDBC (wood) 36" RND 29"H H) ZTQ (white) I) **ZTN** (graphite nebula)

Café Tables Hydraulic Chrome Base 30" RND 29"H K) 30GRHC (graphite nebula) L) 30MTHC (maple) M) 30BRHC (red) N) 30BEHC (blue) O) 30WDHC (wood)

36" RND 29"H P) 36WTHC (white) **Q) 36GRHC** (graphite nebula) R) 36MTHC (maple)

# Mix & Mat

Create the ultimate look. Choose from a wide variety of colorful group seating options for the perfect style.

> S) ZENCHR Zenith Chair (white, chrome) 18.25"L 22"D 32"H **T) BLDCRD Blade Chair** (red) 20.5"L 19"D 30.5"H



# Bartables



### Customize and Create

Choose your base, black or chrome, then pick a color that suits your design.



BLUE LAMINATE

MAPLE



WHITE LAMINATE



SILVER TEXTURED







MADISON/GRAY ACAJOU WOOD LAMINATE









RED































Choose from a wide variety of table tops and colors for the perfect look.

U) 30MAHB 30" Round Bar Table w/ Hydraulic Chrome Base (Madison/gray acajou) 30" RND 45"H

V) ZENBAR Zenith Barstool (white, chrome) 19"L 20"D 44"H



#### **Bar Tables**

Standard Black Base 30" RND 42"H

A) VTJ (graphite nebula)

B) VTK (maple)

C) VTG (silver textured)

**D) VTB** (red)

**E) 30WH42** (white)

F) VTA (Madison/ gray acajou)

G) 30BEBB (blue)

H) 30WDBB (wood)

36" RND 42"H

I) VTW (white)

**J) VTN** (graphite nebula)

K) VTP (maple)

#