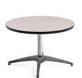

30" Natural Pedestal Table #50706 30" x 36" Natural Feel Pedestal Table, Maple Top, Black Base

42" Natural Pedestal Table #50707 42" x 36" Natural Feel Pedestal Table, Maple Top, Black Base

30" Pedestal Table #50032 30" x 36" Pedestal Table, Grey Fleck Top, Chrome Base