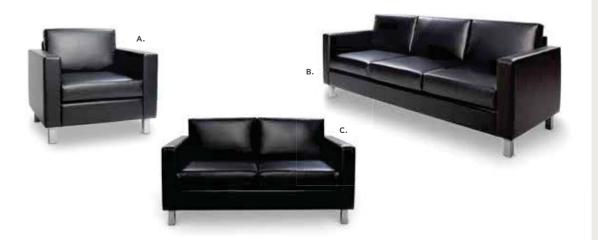

source is required for each charging panel. Two charging units can be daisy chained together. 10A max per charging panel.

## Powered Tech Desk





# C.

#### A) TECH3B Tech Desk, Powered w/3 Drawer File Cabinet

(black metal, laminate) 60"L30"D30"H

#### B) TECH Tech Desk, Powered

(black metal, laminate) 60"L 30"D 30"H

#### C) TECH3 3 Drawer File **Cabinet on Castors**

(black metal, laminate) 16"L20"D28"H

# oft Seatino Create Engaging Booth Environments



# Soft Seating Collections





#### **BAJA**

A) BCHWHT Chair (white vinyl) 36"L 30.5"D 28"H

B) BSFWHT Sofa (white vinyl) 86"L 28"D 30"H

C) BLVWHT Loveseat (white vinyl) 61"L 30.5"D 28"H



#### **FAIRFAX**

A) FAIRSW Sofa (white vinyl, brushed metal) 62"L 26"D 30"H

B) FAIRCW Chair (white vinyl, brushed metal) 27"L 26"D 30"H



#### **NAPLES**

A) NPLCHR Chair (black vinyl) 36"L 30"D 33.25"H **NPLCHP** (Powered)

B) NPLSOF Sofa (black vinyl) 87"L 30"D 33.25"H NPLSOP (Powered)

C) NPLLOV Loveseat (black vinyl) 62"L 30"D 33.25"H NPLLOP (Powered)



# Munich )ollection

HDG4FT Boxwood Hedge, 4' 46"L9"D47"H







**MNCHLV Munich Armless Loveseat** (gray fabric) 45"L 27"D 28.5"H

**MNCHCC Munich Corner Chair** 26"L 27"D 28.5"H

**MNCHCH Munich Armless Chair** (gray fabric) 22.5"L 27"D 28.5"H

# Soft Seating Collections



#### **ALLEGRO**

A) CHR002 Chair (blue fabric) 36"L 34.5"D 30"H B) SFA002 Sofa (blue fabric) 73"L34.5"D30"H

#### **TANGIERS**

A) TANSOF Sofa (beige textured) 78"L 37"D 36"H B) TANCHR Chair (beige textured) 34"L 37"D 36"H C) TANLOV Loveseat (beige textured) 57.5"L 37"D 37"H

#### **KEY LARGO**