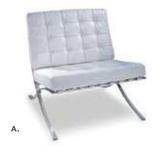

t** (gray fabric) 45"L 27"D 28.5"H

**MNCHCC Munich Corner Chair** 26"L 27"D 28.5"H

**MNCHCH Munich Armless Chair** (gray fabric) 22.5"L 27"D 28.5"H

# Soft Seating Collections



#### **ALLEGRO**

A) CHR002 Chair (blue fabric) 36"L 34.5"D 30"H B) SFA002 Sofa (blue fabric) 73"L34.5"D30"H

#### **TANGIERS**

A) TANSOF Sofa (beige textured) 78"L 37"D 36"H B) TANCHR Chair (beige textured) 34"L 37"D 36"H C) TANLOV Loveseat (beige textured) 57.5"L 37"D 37"H

#### **KEY LARGO**

A) KEYCHR Chair (black fabric) 35"L 35"D 34"H B) KEYLOV Loveseat (black fabric) 57"L 35"D 34"H C) KEYSOF Sofa (black fabric) 79"L 35"D 34"H

#### SOUTH **BEACH**

(platinum suede) A) SO1 Sofa 69"L 29"D 33"H B) OTS Ottoman 25"L 31"D 18"H C) SO2 Sofa Sectional 3pc. 152"L 40"D 33"H

# accent Chairs





### Accent Chairs











D) MNCHCH **Munich Armless Chair** (gray fabric) 22.5"L 27"D 28.5"H

(white vinyl, brushed metal) 27"L 26"D 30"H

E) HOPCH **Hopi Chair** (gray linen) 21"L 25"D 34"H

**Madrid Chair** A) BCW (white vinyl) 30"L30"D31"H B) OCH (black vinyl) 30"L 30"D 31"H C) FAIRCW Fairfax Chair

F) PROGB Pro Executive **Guest Chair** (black vinyl) 24"L 22"D 36"H





# Meeting & Stage Chairs















**Meeting Chair** 25.5"L 23.5"D 34"H **D) OCMESP** (espresso vinyl) E) OCMTAU (taupe fabric) F) OCMWHT (white vinyl)



B) 30MAHC **Madison Hydraulic** Café Table



#### **LAGUNA**

C) LMCHR Chair

D) 30WHHC **Round Café Table** 





#### **MARINA** 17.5"L 19.5"D 35"H

A) MARCWH (white vinyl) B) MARCBK (black vinyl)

C) MARCBR (brown fabric) **D) MARCBE** (ocean blue fabric)











## Styl