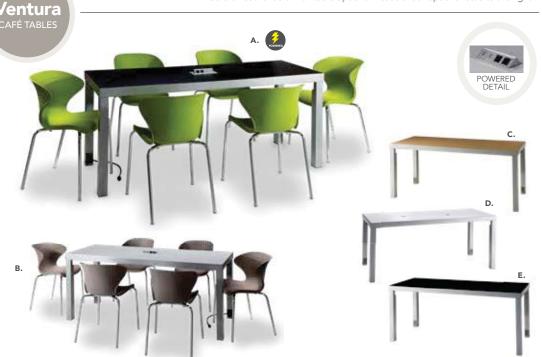

black vinyl)
Adjustable height





Denotes AC and USB charging outlets

# Powered Tables

Choose from Powered, Solid or Grommet Hole Table Tops.



/entura

#### Ventura Powered **Bar Tables**

(silver frame) 72.25"L 26.25"D 42"H

A) VNTBLK (black top) **VNTWHT** (white top)

#### Ventura Communal **Bar Tables**

(silver frame) 72.25"L 26.25"D 42"H

Maple Top B) VNTMNP (solid)

**VNTBMW** (grommets) White Top

C) VNTBWW (grommets) **VNTWNP** (solid)

Black Top **VNTBNP** (solid)

#### Ventura Powered Café Tables

72.25"L 26.25"D 30"H

(silver frame) A) VNTCBK (black top) B) VNTCWH (white top)

#### Ventura Communal Café Tables (silver frame) 72.25"L 26.25"D 30"H

Maple Top C) VNTCMN (solid) VNTCMW (grommets)

White Top D) VNTCWW (grommets) **VNTCWN** (solid)

Black Top E) VNTCBN (solid)



# -ssentials



#### **MADISON**

A) JD8 Madison Executive Desk B) CR8 Madison Credenza (gray acajou) 60" L 20" D 29" H

C) TASKST Task Stool 27.5"L 27.5"D 32.75"-40.25"H Adjustable D) PROEXE Pro Executive **High Back Chair** 





#### TECH POWERED DESK





A) TECH3B Tech Desk, Powered, w/3 Drawer File Cabinet (black metal, laminate)

60"L 30"D 30"H B) TECH Tech Desk, Powered

(black metal, laminate) 60"L 30"D 30"H

C) TECH3 3 Drawer File **Cabinet on Castors** (black metal, laminate) 16"L 20"D 28"H





#### LIGHTING & PRODUCT DISPLAY







#### **ACCENT LAMPS**

**Mason Lamps** (brushed silver) A) LA15 Floor Lamp 18" RND 55"H B) LA14 Table Lamp 16" RND 26"H

#### **SHELVING**

C) PSHCCS **Posh Shelving** (chrome, acrylic) 36"L 18"D 72"H D) BC8 **Madison Bookcase** (gray acajou) 36"L