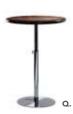

30" Natural Pedestal Table #50706 30" x 36" Natural Feel Pedestal Table, Maple Top, Black Base

42" Natural Pedestal Table #50707 42" x 36" Natural Feel Pedestal Table, Maple Top, Black Base

30" Pedestal Table #50032 30" x 36" Pedestal Table, Grey Fleck Top, Chrome Base