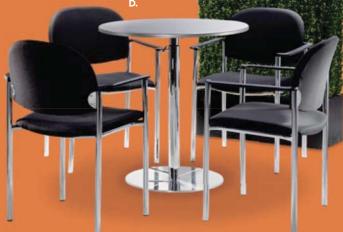

30" Natural Pedestal Table #50706 30" x 36" Natural Feel Pedestal Table, Maple Top, Black Base

42" Natural Pedestal Table #50707 42" x 36" Natural Feel Pedestal Table, Maple Top, Black Base

30" Pedestal Table #50032 30" x 36" Pedestal Table, Grey Fleck Top, Chrome Base