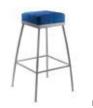

30" Natural Pedestal Table #50706 30" x 36" Natural Feel Pedestal Table, Maple Top, Black Base

42" Natural Pedestal Table #50707 42" x 36" Natural Feel Pedestal Table, Maple Top, Black Base

30" Pedestal Table #50032 30" x 36" Pedestal Table, Grey Fleck Top, Chrome Base