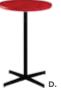

30" Natural Pedestal Table #50706 30" x 36" Natural Feel Pedestal Table, Maple Top, Black Base

42" Natural Pedestal Table #50707 42" x 36" Natural Feel Pedestal Table, Maple Top, Black Base

30" Pedestal Table #50032 30" x 36" Pedestal Table, Grey Fleck Top, Chrome Base