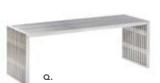

30" Natural Pedestal Table #50706 30" x 36" Natural Feel Pedestal Table, Maple Top, Black Base

42" Natural Pedestal Table #50707 42" x 36" Natural Feel Pedestal Table, Maple Top, Black Base

30" Pedestal Table #50032 30" x 36" Pedestal Table, Grey Fleck Top, Chrome Base