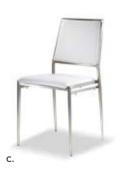

30" Natural Pedestal Table #50706 30" x 36" Natural Feel Pedestal Table, Maple Top, Black Base

42" Natural Pedestal Table #50707 42" x 36" Natural Feel Pedestal Table, Maple Top, Black Base

30" Pedestal Table #50032 30" x 36" Pedestal Table, Grey Fleck Top, Chrome Base