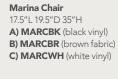

30" Natural Pedestal Table #50706 30" x 36" Natural Feel Pedestal Table, Maple Top, Black Base

42" Natural Pedestal Table #50707 42" x 36" Natural Feel Pedestal Table, Maple Top, Black Base

30" Pedestal Table #50032 30" x 36" Pedestal Table, Grey Fleck Top, Chrome Base