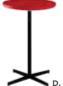

30" Natural Pedestal Table #50706 30" x 36" Natural Feel Pedestal Table, Maple Top, Black Base

42" Natural Pedestal Table #50707 42" x 36" Natural Feel Pedestal Table, Maple Top, Black Base

30" Pedestal Table #50032 30" x 36" Pedestal Table, Grey Fleck Top, Chrome Base