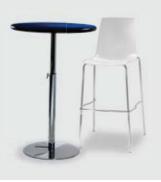

30" Natural Pedestal Table #50706 30" x 36" Natural Feel Pedestal Table, Maple Top, Black Base

42" Natural Pedestal Table #50707 42" x 36" Natural Feel Pedestal Table, Maple Top, Black Base

30" Pedestal Table #50032 30" x 36" Pedestal Table, Grey Fleck Top, Chrome Base