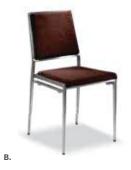

30" Natural Pedestal Table #50706 30" x 36" Natural Feel Pedestal Table, Maple Top, Black Base

42" Natural Pedestal Table #50707 42" x 36" Natural Feel Pedestal Table, Maple Top, Black Base

30" Pedestal Table #50032 30" x 36" Pedestal Table, Grey Fleck Top, Chrome Base