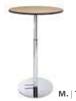

30" Natural Pedestal Table #50706 30" x 36" Natural Feel Pedestal Table, Maple Top, Black Base

42" Natural Pedestal Table #50707 42" x 36" Natural Feel Pedestal Table, Maple Top, Black Base

30" Pedestal Table #50032 30" x 36" Pedestal Table, Grey Fleck Top, Chrome Base