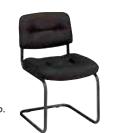

unich Armless Chair** (gray fabric) 22.5"L 27"D 28.5"H

(white vinyl, brushed metal) 27"L 26"D 30"H

E) HOPCH **Hopi Chair** (gray linen) 21"L 25"D 34"H

**Madrid Chair** A) BCW (white vinyl) 30"L30"D31"H B) OCH (black vinyl) 30"L 30"D 31"H C) FAIRCW Fairfax Chair

F) PROGB Pro Executive **Guest Chair** (black vinyl) 24"L 22"D 36"H





# Meeting & Stage Chairs















**Meeting Chair** 25.5"L 23.5"D 34"H **D) OCMESP** (espresso vinyl) E) OCMTAU (taupe fabric) F) OCMWHT (white vinyl)



B) 30MAHC **Madison Hydraulic** Café Table



#### **LAGUNA**

C) LMCHR Chair

D) 30WHHC **Round Café Table** 





#### **MARINA** 17.5"L 19.5"D 35"H

A) MARCWH (white vinyl) B) MARCBK (black vinyl)

C) MARCBR (brown fabric) **D) MARCBE** (ocean blue fabric)











## Styles & Shapes







C.













#### A) CS8 Berlin Chair (black, white) 18"L 22"D 32"H

B) CS4 Syntax Chair (black, chrome) 23"L 19"D 32.25"H

C) XCHR **Christopher Chair** (white vinyl, chrome) 17"L 19"D 35"H

D) SC3 Brewer Chair (onyx, black) 20"L 20"D 32"H

E) XC6 Altura Guest Chair (black crepe) 25"L 20"D 34"H

F) RSTDIN Rustique Chair w/arms (gunmetal) 20"L 18"D 31"H

G) SC10 Razor Armless Chair (white) 15.38"L 15.5"D 30.5"H

H) BLDCSB **Blade Chair** (sky blue) 20.5"L 19"D 30.5"H

I) BLDCRD Blade Chair (red) 20.5"L 19"D 30.5"H

# Mix & Ma

Create the ultimate seating configuration. Choose from a variety of shapes and sizes to design the perfect look.

J) LUCHCL Lucent Chair (frosted, acrylic) 19.5"L 19.75"D 32.5"H

K) DUET Duet Chair (black, chrome) 21"L 23"D 33"H





# Styles & Shapes





**Beverly B