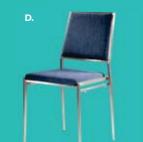

nt Chairs











D) MNCHCH **Munich Armless Chair** (gray fabric) 22.5"L 27"D 28.5"H

(white vinyl, brushed metal) 27"L 26"D 30"H

E) HOPCH **Hopi Chair** (gray linen) 21"L 25"D 34"H

**Madrid Chair** A) BCW (white vinyl) 30"L30"D31"H B) OCH (black vinyl) 30"L 30"D 31"H C) FAIRCW Fairfax Chair

F) PROGB Pro Executive **Guest Chair** (black vinyl) 24"L 22"D 36"H





# Meeting & Stage Chairs















**Meeting Chair** 25.5"L 23.5"D 34"H **D) OCMESP** (espresso vinyl) E) OCMTAU (taupe fabric) F) OCMWHT (white vinyl)



B) 30MAHC **Madison Hydraulic** Café Table



#### **LAGUNA**

C) LMCHR Chair

D) 30WHHC **Round Café Table** 





#### **MARINA** 17.5"L 19.5"D 35"H

A) MARCWH (white vinyl) B) MARCBK (black vinyl)

C) MARCBR (brown fabric) **D) MARCBE** (ocean blue fabric)











## Styles & Shapes







C.













#### A) CS8 Berlin Chair (black, white) 18"L 22"D 32"H

B) CS4 Syntax Chair (black, chrome) 23"L 19"D 32.25"H

C) XCHR **Christopher Chair** (white vinyl, chrome) 17"L 19"D 35"H

D) SC3 Brewer Chair (onyx, black) 20"L 20"D 32"H

E) XC6 Altura Guest Chair (black crepe) 25"L 20"D 34"H

F) RSTDIN Rustique Chair w/arms (gunmetal) 20"L 18"D 31"H

G) SC10 Razor Armless Chair (white) 15.38"L 15.5"D 30.5"H

H) BLDCSB **Blade Chair** (sky blue) 20.5"L 19"D 30.5"H

I) BLDCRD Blade Chair (red) 20.5"L 19"D 30.5"H

# Mix & Ma

Create the ultimate seating configuration. Choose from a variety of shapes and sizes to design the perfect look.

J) LUCHCL Lucent Chair (frosted, acrylic) 19.5"L 19.75"D 32.5"H

K) DUET Duet Chair (black, chrome) 21"L 23"D 33"H