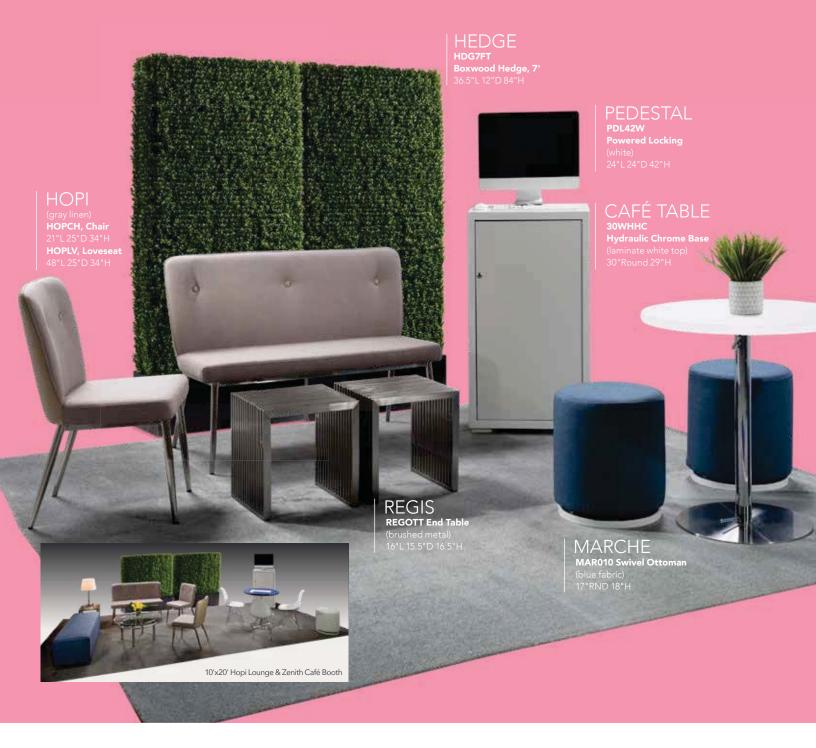

# FURNISHINGS AND DECOR

# **Tables**

#### UNSKIRTED

Display Table #50040 4' x 24" x 30" Unskirted

Display Table #50041 4' x 24" x 42" Unskirted

**Display Table** #50044 6' x 24" x 30" Unskirted

Display Table #50045 6' x 24" x 42" Unskirted

**Display Table** #50048 8' x 24" x 30" Unskirted

Display Table #50049 8' x 24" x 42" Unskirted

SKIRTED - 6' & 8' Long Tables are Skirted on 3 Sides. For Skirting on 4 Sides, Please Order 4th Side Skirt.

**Display Table** #50042 4' x 24" x30" Skirted

**Display Table** #50043 4' x 24" x 42" Skirted

**Display Table** #50046 6' x 24" x 30" Skirted

**Display Table** #50047 6' x 24" x 42" Skirted

**Display Table** #50050 8' x 24" x 30" Skirted

**Display Table** #50051 8' x 24" x 42" Skirted

PEDESTAL & SIDE

30" Natural Pedestal Table #50706 30" x 36" Natural Feel Pedestal Table, Maple Top, Black Base

42" Natural Pedestal Table #50707 42" x 36" Natural Feel Pedestal Table, Maple Top, Black Base

30" Pedestal Table #50032 30" x 36" Pedestal Table, Grey Fleck Top, Chrome Base