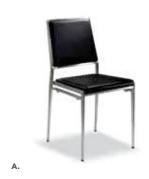

30" Natural Pedestal Table #50706 30" x 36" Natural Feel Pedestal Table, Maple Top, Black Base

42" Natural Pedestal Table #50707 42" x 36" Natural Feel Pedestal Table, Maple Top, Black Base

30" Pedestal Table #50032 30" x 36" Pedestal Table, Grey Fleck Top, Chrome Base