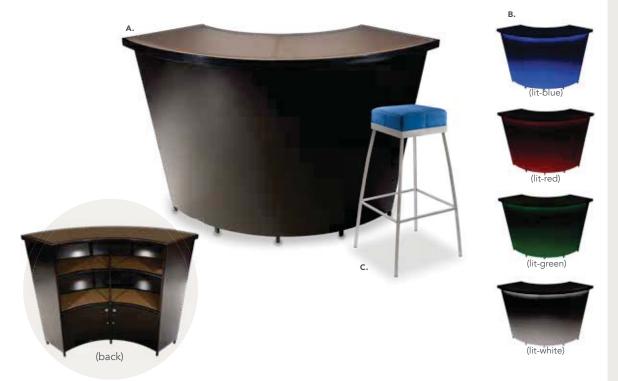

# 2019 ASHP Midyear Clinical Meeting and Exhibition Personnel Placement Service Mandalay Bay Convention Center Las Vegas, Nevada

Hello PPS Participant!

Welcome to PPS at the ASHP Midyear Clinical Meeting & Exhibition! This year you can **brand your booth space** with your organization's colors using carpet and/or upgraded or custom furnishings and signage. Stand out from the crowd and brand your space to reflect your preferred image.