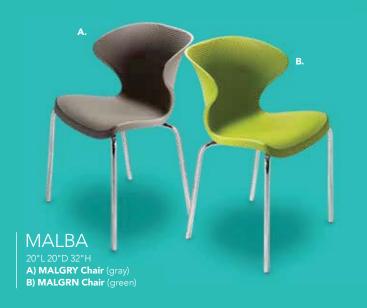

CH**

(platinum suede) A) SO1 Sofa 69"L 29"D 33"H B) OTS Ottoman 25"L 31"D 18"H C) SO2 Sofa Sectional 3pc. 152"L 40"D 33"H

# accent Chairs





### Accent Chairs











D) MNCHCH **Munich Armless Chair** (gray fabric) 22.5"L 27"D 28.5"H

(white vinyl, brushed metal) 27"L 26"D 30"H

E) HOPCH **Hopi Chair** (gray linen) 21"L 25"D 34"H

**Madrid Chair** A) BCW (white vinyl) 30"L30"D31"H B) OCH (black vinyl) 30"L 30"D 31"H C) FAIRCW Fairfax Chair

F) PROGB Pro Executive **Guest Chair** (black vinyl) 24"L 22"D 36"H





# Meeting & Stage Chairs















**Meeting Chair** 25.5"L 23.5"D 34"H **D) OCMESP** (espresso vinyl) E) OCMTAU (taupe fabric) F) OCMWHT (white vinyl)



B) 30MAHC **Madison Hydraulic** Café Table



#### **LAGUNA**

C) LMCHR Chair

D) 30WHHC **Round Café Table** 





#### **MARINA** 17.5"L 19.5"D 35"H

A) MARCWH (white vinyl) B) MARCBK (black vinyl)

C) MARCBR (brown fabric) **D) MARCBE** (ocean blue fabric)











## Styles & Shapes







C.













#### A) CS8 Berlin Chair (black, white) 18"L 22"D 32"H

B) CS4 Syntax Chair (black, chrome) 23"L 19"D 32.25"H

C) XCHR **Christopher Chair** (white vinyl, chrome) 17"L 19"D 35"H

D) SC3 Brewer Chair (onyx, black) 20"L 20"D 32"H

E) XC6 Altura Guest Chair (black crepe) 25"L 20"D 34"H

F) RSTDIN Rustique Chair w/arms (gunmetal) 20"L 18"D 31"H

G) SC10 Razor Armless Chair (white) 15.38"L 15.5"D 30.5"H

H) BLDCSB **Blade Chair** (sky blue) 20.5"L 19"D 30.5"H

I) BLDCRD Blade Chair (red) 20.5"L 19"D 30.5"H

# Mix & Ma

Create the ultimate seating configuration. Choose from a variety of shapes and si