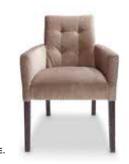

30" Natural Pedestal Table #50706 30" x 36" Natural Feel Pedestal Table, Maple Top, Black Base

42" Natural Pedestal Table #50707 42" x 36" Natural Feel Pedestal Table, Maple Top, Black Base

30" Pedestal Table #50032 30" x 36" Pedestal Table, Grey Fleck Top, Chrome Base