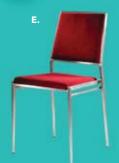

Chairs











D) MNCHCH **Munich Armless Chair** (gray fabric) 22.5"L 27"D 28.5"H

(white vinyl, brushed metal) 27"L 26"D 30"H

E) HOPCH **Hopi Chair** (gray linen) 21"L 25"D 34"H

**Madrid Chair** A) BCW (white vinyl) 30"L30"D31"H B) OCH (black vinyl) 30"L 30"D 31"H C) FAIRCW Fairfax Chair

F) PROGB Pro Executive **Guest Chair** (black vinyl) 24"L 22"D 36"H





# Meeting & Stage Chairs















**Meeting Chair** 25.5"L 23.5"D 34"H **D) OCMESP** (espresso vinyl) E) OCMTAU (taupe fabric) F) OCMWHT (white vinyl)



B) 30MAHC **Madison Hydraulic** Café Table



#### **LAGUNA**

C) LMCHR Chair

D) 30WHHC **Round Café Table** 





#### **MARINA** 17.5"L 19.5"D 35"H

A) MARCWH (white vinyl) B) MARCBK (black vinyl)

C) MARCBR (brown fabric) **D) MARCBE** (ocean blue fabric)











## Styles & Shapes







C.













#### A) CS8 Berlin Chair (black, white) 18"L 22"D 32"H

B) CS4 Syntax Chair (black, chrome) 23"L 19"D 32.25"H

C) XCHR **Christopher Chair** (white vinyl, chrome) 17"L 19"D 35"H

D) SC3 Brewer Chair (onyx, black) 20"L 20"D 32"H

E) XC6 Altura Guest Chair (black crepe) 25"L 20"D 34"H

F) RSTDIN Rustique Chair w/arms (gunmetal) 20"L 18"D 31"H

G) SC10 Razor Armless Chair (white) 15.38"L 15.5"D 30.5"H

H) BLDCSB **Blade Chair** (sky blue) 20.5"L 19"D 30.5"H

I) BLDCRD Blade Chair (red) 20.5"L 19"D 30.5"H

# Mix & Ma

Create the ultimate seating configuration. Choose from a variety of shapes and sizes to design the perfect look.

J) LUCHCL Lucent Chair (frosted, acrylic) 19.5"L 19.75"D 32.5"H

K) DUET Duet Chair (black, chrome) 21"L 23"D 33"H





#