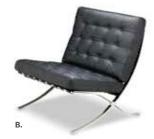

* (gray fabric) 45"L 27"D 28.5"H

**MNCHCC Munich Corner Chair** 26"L 27"D 28.5"H

**MNCHCH Munich Armless Chair** (gray fabric) 22.5"L 27"D 28.5"H

# Soft Seating Collections



#### **ALLEGRO**

A) CHR002 Chair (blue fabric) 36"L 34.5"D 30"H B) SFA002 Sofa (blue fabric) 73"L34.5"D30"H

#### **TANGIERS**

A) TANSOF Sofa (beige textured) 78"L 37"D 36"H B) TANCHR Chair (beige textured) 34"L 37"D 36"H C) TANLOV Loveseat (beige textured) 57.5"L 37"D 37"H

#### **KEY LARGO**

A) KEYCHR Chair (black fabric) 35"L 35"D 34"H B) KEYLOV Loveseat (black fabric) 57"L 35"D 34"H C) KEYSOF Sofa (black fabric) 79"L 35"D 34"H

#### SOUTH **BEACH**

(platinum suede) A) SO1 Sofa 69"L 29"D 33"H B) OTS Ottoman 25"L 31"D 18"H C) SO2 Sofa Sectional 3pc. 152"L 40"D 33"H

# accent Chairs





### Accent Chairs











D) MNCHCH **Munich Armless Chair** (gray fabric) 22.5"L 27"D 28.5"H

(white vinyl, brushed metal) 27"L 26"D 30"H

E) HOPCH **Hopi Chair** (gray linen) 21"L 25"D 34"H

**Madrid Chair** A) BCW (white vinyl) 30"L30"D31"H B) OCH (black vinyl) 30"L 30"D 31"H C) FAIRCW Fairfax Chair

F) PROGB Pro Executive **Guest Chair** (black vinyl) 24"L 22"D 36"H





# Meeting & Stage Chairs















**Meeting Chair** 25.5"L 23.5"D 34"H **D) OCMESP** (espresso vinyl) E) OCMTAU (taupe fabric) F) OCMWHT (white vinyl)



B) 30MAHC **Madison Hydraulic** Café Table



#### **LAGUNA**

C) LMCHR Chair

D) 30WHHC **Round Café Table** 





#### **MARINA** 17.5"L 19.5"D 35"H

A) MARCWH (white vinyl) B) MARCBK (black vinyl)

C) MARCBR (brown fabric) **D) MARCBE** (ocean blue fabric)











## Styles