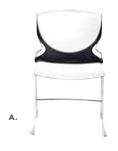

MNCHCH **Munich Armless Chair** (gray fabric) 22.5"L 27"D 28.5"H

(white vinyl, brushed metal) 27"L 26"D 30"H

E) HOPCH **Hopi Chair** (gray linen) 21"L 25"D 34"H

**Madrid Chair** A) BCW (white vinyl) 30"L30"D31"H B) OCH (black vinyl) 30"L 30"D 31"H C) FAIRCW Fairfax Chair

F) PROGB Pro Executive **Guest Chair** (black vinyl) 24"L 22"D 36"H





# Meeting & Stage Chairs















**Meeting Chair** 25.5"L 23.5"D 34"H **D) OCMESP** (espresso vinyl) E) OCMTAU (taupe fabric) F) OCMWHT (white vinyl)



B) 30MAHC **Madison Hydraulic** Café Table



#### **LAGUNA**

C) LMCHR Chair

D) 30WHHC **Round Café Table** 





#### **MARINA** 17.5"L 19.5"D 35"H

A) MARCWH (white vinyl) B) MARCBK (black vinyl)

C) MARCBR (brown fabric) **D) MARCBE** (ocean blue fabric)











## Styles & Shapes







C.













#### A) CS8 Berlin Chair (black, white) 18"L 22"D 32"H

B) CS4 Syntax Chair (black, chrome) 23"L 19"D 32.25"H

C) XCHR **Christopher Chair** (white vinyl, chrome) 17"L 19"D 35"H

D) SC3 Brewer Chair (onyx, black) 20"L 20"D 32"H

E) XC6 Altura Guest Chair (black crepe) 25"L 20"D 34"H

F) RSTDIN Rustique Chair w/arms (gunmetal) 20"L 18"D 31"H

G) SC10 Razor Armless Chair (white) 15.38"L 15.5"D 30.5"H

H) BLDCSB **Blade Chair** (sky blue) 20.5"L 19"D 30.5"H

I) BLDCRD Blade Chair (red) 20.5"L 19"D 30.5"H

# Mix & Ma

Create the ultimate seating configuration. Choose from a variety of shapes and sizes to design the perfect look.

J) LUCHCL Lucent Chair (frosted, acrylic) 19.5"L 19.75"D 32.5"H

K) DUET Duet Chair (black, chrome) 21"L 23"D 33"H





# Styles & Shapes





*