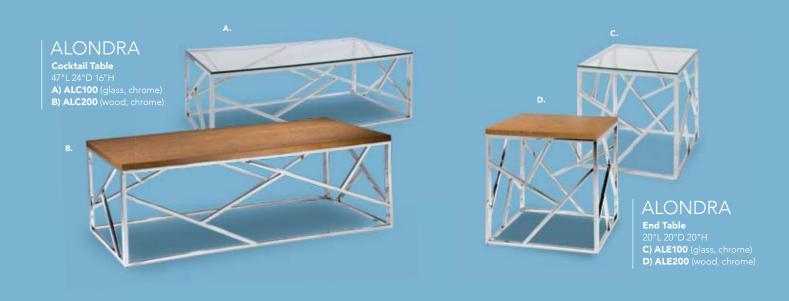

# **Tables**

#### UNSKIRTED

Display Table #50040 4' x 24" x 30" Unskirted

Display Table #50041 4' x 24" x 42" Unskirted

**Display Table** #50044 6' x 24" x 30" Unskirted

Display Table #50045 6' x 24" x 42" Unskirted

**Display Table** #50048 8' x 24" x 30" Unskirted

Display Table #50049 8' x 24" x 42" Unskirted

SKIRTED - 6' & 8' Long Tables are Skirted on 3 Sides. For Skirting on 4 Sides, Please Order 4th Side Skirt.

**Display Table** #50042 4' x 24" x30" Skirted

**Display Table** #50043 4' x 24" x 42" Skirted

**Display Table** #50046 6' x 24" x 30" Skirted

**Display Table** #50047 6' x 24" x 42" Skirted

**Display Table** #50050 8' x 24" x 30" Skirted

**Display Table** #50051 8' x 24" x 42" Skirted

PEDESTAL & SIDE

30" Natural Pedestal Table #50706 30" x 36" Natural Feel Pedestal Table, Maple Top, Black Base

42" Natural Pedestal Table #50707 42" x 36" Natural Feel Pedestal Table, Maple Top, Black Base

30" Pedestal Table #50032 30" x 36" Pedestal Table, Grey Fleck Top, Chrome Base