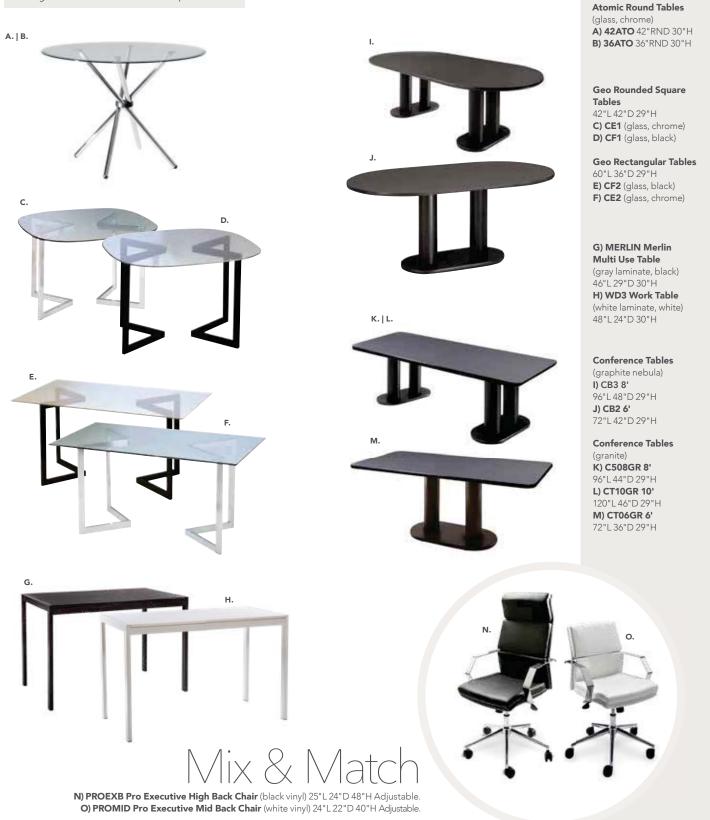

**Zoey Barstools** 15"L 16"D 30-34.75"H E) BS002 (white, chrome) F) BS003 (black, chrome)

**Banana Barstools** 21"L 22"D 41.75"H G) BSS (black, chrome)

H) BST (white, chrome) I) BSC Oslo Barstool

(white) 17"L 20"D 45"H J) XBAR Christopher Barstool

(white vinyl, chrome) 19"L 15"D 41"H

K) BS001 Shark Barstool (white, chrome) 22"L 19"D 34-44"H

L) BSR Syntax Barstool (black, chrome) 23"L 19"D 43.25"H

M) ZENBAR Zenith Barstool (white, chrome)

19"L 20"D 44"H

N) RSTSTL Rustique Barstool (gunmetal) 13"L 13"D 30"H













O) LUBSCL Lucent Barstool (frosted, acrylic) 22"L 22.5"D 45.5"H

P) LMBAR Laguna Barstool (maple, chrome) 18"L 20"D 47"H





**Q) BLDBRD Blade Barstool** (red) 20.5"L 20.125"D 40.5"H R) BLDBSB Blade Barstool (sky blue) 20.5"L 20.125"D 40.5"H



# Styles & Shapes



# EXECUTIVE Seatino





**TASKST** (black fabric) 27.5"L 27.5"D 32.75"-40.25"H



Pro Executive Mid Back Chair

A) PROMID (white vinyl)
B) PROMDB (black vinyl)
Adjustable height





Denotes AC and USB charging outlets

# Powered Tables

Choose from Powered, Solid or Grommet Hole Table Tops.



/entura

#### Ventura Powered **Bar Tables**

(silver frame) 72.25"L 26.25"D 42"H

A) VNTBLK (black top) **VNTWHT** (white top)

#### Ventura Communal **Bar Tables**

(silver frame) 72.25"L 26.25"D 42"H

Maple Top B) VNTMNP (solid)

**VNTBMW** (grommets) White Top

C) VNTBWW (grommets) **VNTWNP** (solid)

Black Top **VNTBNP** (solid)

#### Ventura Powered Café Tables

72.25"L 26.25"D 30"H

(silver frame) A) VNTCBK (black top) B) VNTCWH (white top)

#### Ventura Communal Café Tables (silver frame)