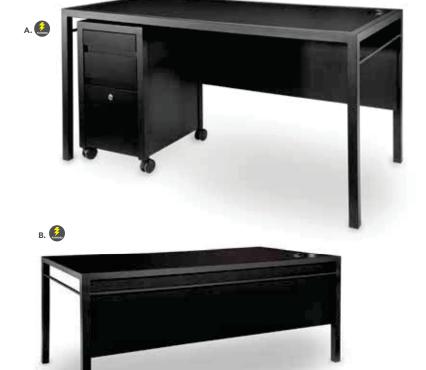

é Tables

72.25"L 26.25"D 30"H

(silver frame) A) VNTCBK (black top) B) VNTCWH (white top)

#### Ventura Communal Café Tables (silver frame) 72.25"L 26.25"D 30"H

Maple Top C) VNTCMN (solid) VNTCMW (grommets)

White Top D) VNTCWW (grommets) **VNTCWN** (solid)

Black Top E) VNTCBN (solid)



# -ssentials



#### **MADISON**

A) JD8 Madison Executive Desk B) CR8 Madison Credenza (gray acajou) 60" L 20" D 29" H

C) TASKST Task Stool 27.5"L 27.5"D 32.75"-40.25"H Adjustable D) PROEXE Pro Executive **High Back Chair** 





#### TECH POWERED DESK





A) TECH3B Tech Desk, Powered, w/3 Drawer File Cabinet (black metal, laminate)

60"L 30"D 30"H B) TECH Tech Desk, Powered

(black metal, laminate) 60"L 30"D 30"H

C) TECH3 3 Drawer File **Cabinet on Castors** (black metal, laminate) 16"L 20"D 28"H





#### LIGHTING & PRODUCT DISPLAY







#### **ACCENT LAMPS**

**Mason Lamps** (brushed silver) A) LA15 Floor Lamp 18" RND 55"H B) LA14 Table Lamp 16" RND 26"H

#### **SHELVING**

C) PSHCCS **Posh Shelving** (chrome, acrylic) 36"L 18"D 72"H D) BC8 **Madison Bookcase** (gray acajou) 36"L 12"D 72"H

# -ssentials



# Midtown Powered Counter



Metallic pewter gray curved bar with taupe-colored glass top features locking cabinet for storage and two shelves.



Midtown Bar 60"L 18"D 42"H (pewter/glass) A) MTBUUL (unlighted) B) MTBLPI (lighted with plug-in)

**Apex Barstool** C) APS12 (blue ultra suede) 21"L 21"D 33"H

#### **LIGHTED & GREENERY PRODUCTS**



LED light available in white, red, green, blue and rolling color.















A) CUBL20 Edge LED Cube Ottoman

(white plastic) 19"L