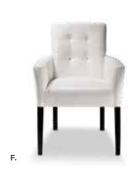

30" Natural Pedestal Table #50706 30" x 36" Natural Feel Pedestal Table, Maple Top, Black Base

42" Natural Pedestal Table #50707 42" x 36" Natural Feel Pedestal Table, Maple Top, Black Base

30" Pedestal Table #50032 30" x 36" Pedestal Table, Grey Fleck Top, Chrome Base