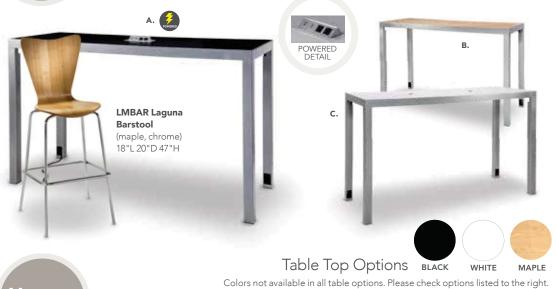

# **Tables**

#### UNSKIRTED

Display Table #50040 4' x 24" x 30" Unskirted

Display Table #50041 4' x 24" x 42" Unskirted

**Display Table** #50044 6' x 24" x 30" Unskirted

Display Table #50045 6' x 24" x 42" Unskirted

**Display Table** #50048 8' x 24" x 30" Unskirted

Display Table #50049 8' x 24" x 42" Unskirted

SKIRTED - 6' & 8' Long Tables are Skirted on 3 Sides. For Skirting on 4 Sides, Please Order 4th Side Skirt.

**Display Table** #50042 4' x 24" x30" Skirted

**Display Table** #50043 4' x 24" x 42" Skirted

**Display Table** #50046 6' x 24" x 30" Skirted

**Display Table** #50047 6' x 24" x 42" Skirted

**Display Table** #50050 8' x 24" x 30" Skirted

**Display Table** #50051 8' x 24" x 42" Skirted

PEDESTAL & SIDE

30" Natural Pedestal Table #50706 30" x 36" Natural Feel Pedestal Table, Maple Top, Black Base

42" Natural Pedestal Table #50707 42" x 36" Natural Feel Pedestal Table, Maple Top, Black Base

30" Pedestal Table #50032 30" x 36" Pedestal Table, Grey Fleck Top, Chrome Base