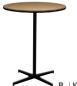

30" Natural Pedestal Table #50706 30" x 36" Natural Feel Pedestal Table, Maple Top, Black Base

42" Natural Pedestal Table #50707 42" x 36" Natural Feel Pedestal Table, Maple Top, Black Base

30" Pedestal Table #50032 30" x 36" Pedestal Table, Grey Fleck Top, Chrome Base