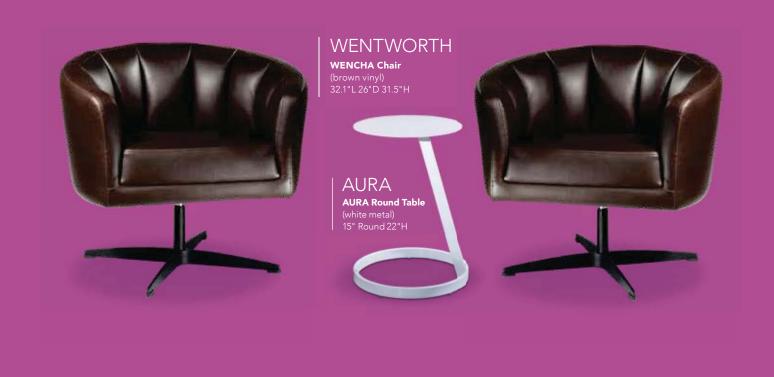

unich Armless Loveseat** (gray fabric) 45"L 27"D 28.5"H

**MNCHCC Munich Corner Chair** 26"L 27"D 28.5"H

**MNCHCH Munich Armless Chair** (gray fabric) 22.5"L 27"D 28.5"H

# Soft Seating Collections



#### **ALLEGRO**

A) CHR002 Chair (blue fabric) 36"L 34.5"D 30"H B) SFA002 Sofa (blue fabric) 73"L34.5"D30"H

#### **TANGIERS**

A) TANSOF Sofa (beige textured) 78"L 37"D 36"H B) TANCHR Chair (beige textured) 34"L 37"D 36"H C) TANLOV Loveseat (beige textured) 57.5"L 37"D 37"H

#### **KEY LARGO**

A) KEYCHR Chair (black fabric) 35"L 35"D 34"H B) KEYLOV Loveseat (black fabric) 57"L 35"D 34"H C) KEYSOF Sofa (black fabric) 79"L 35"D 34"H

#### SOUTH **BEACH**

(platinum suede) A) SO1 Sofa 69"L 29"D 33"H B) OTS Ottoman 25"L 31"D 18"H C) SO2 Sofa Sectional 3pc. 152"L 40"D 33"H

# accent Chairs





### Accent Chairs











D) MNCHCH **Munich Armless Chair** (gray fabric) 22.5"L 27"D 28.5"H

(white vinyl, brushed metal) 27"L 26"D 30"H

E) HOPCH **Hopi Chair** (gray linen) 21"L 25"D 34"H

**Madrid Chair** A) BCW (white vinyl) 30"L30"D31"H B) OCH (black vinyl) 30"L 30"D 31"H C) FAIRCW Fairfax Chair

F) PROGB Pro Executive **Guest Chair** (black vinyl) 24"L 22"D 36"H





# Meeting & Stage Chairs















**Meeting Chair** 25.5"L 23.5"D 34"H **D) OCMESP** (espresso vinyl) E) OCMTAU (taupe fabric) F) OCMWHT (white vinyl)



B) 30MAHC **Madison Hydraulic** Café Table



#### **LAGUNA**

C) LMCHR Chair

D) 30WHHC **Round Café Table** 





#### **MARINA** 17.5"L 19.5"D 35"H

A) MARCWH (white vinyl) B) MARCBK (black vinyl)

C) MARCBR (brown fabric) **D) MARCBE** (ocean blue fabri