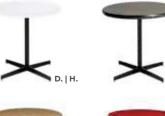

30" Natural Pedestal Table #50706 30" x 36" Natural Feel Pedestal Table, Maple Top, Black Base

42" Natural Pedestal Table #50707 42" x 36" Natural Feel Pedestal Table, Maple Top, Black Base

30" Pedestal Table #50032 30" x 36" Pedestal Table, Grey Fleck Top, Chrome Base