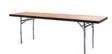

#### UNSKIRTED

Display Table #50040 4' x 24" x 30" Unskirted

Display Table #50041 4' x 24" x 42" Unskirted

**Display Table** #50044 6' x 24" x 30" Unskirted

Display Table #50045 6' x 24" x 42" Unskirted

**Display Table** #50048 8' x 24" x 30" Unskirted