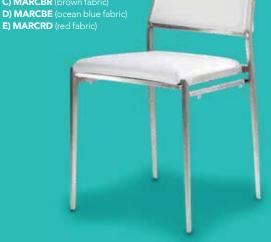

# Accent Chairs











D) MNCHCH **Munich Armless Chair** (gray fabric) 22.5"L 27"D 28.5"H

(white vinyl, brushed metal) 27"L 26"D 30"H

E) HOPCH **Hopi Chair** (gray linen) 21"L 25"D 34"H

**Madrid Chair** A) BCW (white vinyl) 30"L30"D31"H B) OCH (black vinyl) 30"L 30"D 31"H C) FAIRCW Fairfax Chair

F) PROGB Pro Executive **Guest Chair** (black vinyl) 24"L 22"D 36"H





# Meeting & Stage Chairs















**Meeting Chair** 25.5"L 23.5"D 34"H **D) OCMESP** (espresso vinyl) E) OCMTAU (taupe fabric) F) OCMWHT (white vinyl)



B) 30MAHC **Madison Hydraulic** Café Table



#### **LAGUNA**

C) LMCHR Chair

D) 30WHHC **Round Café Table** 





#### **MARINA** 17.5"L 19.5"D 35"H

A) MARCWH (white vinyl) B) MARCBK (black vinyl)

C) MARCBR (brown fabric) **D) MARCBE** (ocean blue fabric)











## Styles & Shapes







C.













#### A) CS8 Berlin Chair (black, white) 18"L 22"D 32"H

B) CS4 Syntax Chair (black, chrome) 23"L 19"D 32.25"H

C) XCHR **Christopher Chair** (white vinyl, chrome) 17"L 19"D 35"H

D) SC3 Brewer Chair (onyx, black) 20"L 20"D 32"H

E) XC6 Altura Guest Chair (black crepe) 25"L 20"D 34"H

F) RSTDIN Rustique Chair w/arms (gunmetal) 20"L 18"D 31"H

G) SC10 Razor Armless Chair (white) 15.38"L 15.5"D 30.5"H

H) BLDCSB **Blade Chair** (sky blue) 20.5"L 19"D 30.5"H

I) BLDCRD Blade Chair (red) 20.5"L 19"D 30.5"H

# Mix & Ma

Create the ultimate seating configuration. Choose from a variety of shapes and sizes to design the perfect look.

J) LUCHCL Lucent Chair (frosted, acrylic) 19.5"L 19.75"D 32.5"H

K) DUET Duet Chair (black, chrome) 21"L 23"D 33"H