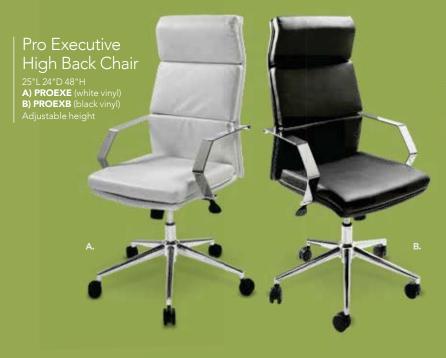

30" Natural Pedestal Table #50706 30" x 36" Natural Feel Pedestal Table, Maple Top, Black Base

42" Natural Pedestal Table #50707 42" x 36" Natural Feel Pedestal Table, Maple Top, Black Base

30" Pedestal Table #50032 30" x 36" Pedestal Table, Grey Fleck Top, Chrome Base