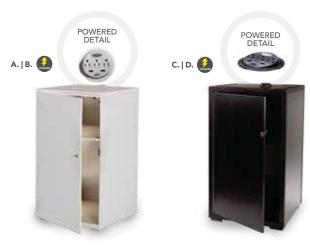

be daisy chained together. 10A max per charging panel.





#### A) NPLCHP Naples Chair, Powered (black vinyl) 36"L 30"D 33.25"H

**B) NPLSOP** Naples Sofa, Powered (black vinyl) 87"L 30"D 33.25"H

C) NPLLOP Naples Loveseat, Powered (black vinyl) 62"L 30"D 33.25"H





#### Ventura Powered **Bar Tables**

72.25"L 26.25"D 42"H (silver frame) A) VNTWHT (white top) B) VNTBLK (black top)

#### Ventura Powered Café Tables

(silver frame) C) VNTCBK (black top) **D) VNTCWH** (white top)

**Sydney Powered Cocktail Tables** 48"L 26"D 18"H (brushed steel) E) C1WP (white) F) C1YP (black)

# Banquettes.

#### **MODULAR SYSTEM**



**BNQ417 Full Banquette** 





**BNQTL7 Center Cone** 



**BNQR17 Ottoman Ring** 



**BNQ7 Quarter Curve Ottoman** 



WHT12 Half Bench Ottoman

## Powered Pedestals





(The flip top electrical units rotate 180 degrees, allowing devices to be charged from inside the locked cabinet or on the surface)





(Mobile devices must be compatible with Qi wireless charging pad.)

**Powered Locking Pedestal** A) PDL36W (white) 24"L 24"D 36"H B) PDL42W (white) 24"L 24"D 42"H C) PDL36B (black) 24"L 24"D 36"H D) PDL42B (black)

**Wireless Charging** Table, Powered E) CUBPOW (white, AC plug-In) 20"L 20"D 18"H

24"L 24"D 42"H

Please Note: Client is responsible for providing labor and an electrical power source to the furniture. One 110V power source is required for each charging panel. Two charging units can be daisy chained together. 10A max per charging panel.

## Powered Tech Desk





# C.

#### A) TECH3B Tech Desk, Powered w/3 Drawer File Cabinet

(black metal,