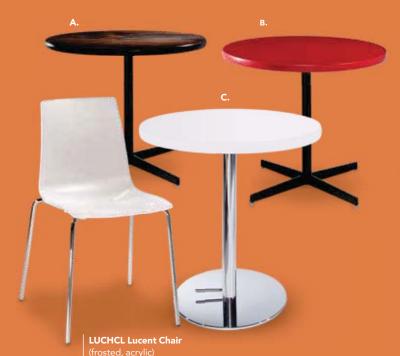

# **Tables**

#### UNSKIRTED

Display Table #50040 4' x 24" x 30" Unskirted

Display Table #50041 4' x 24" x 42" Unskirted

**Display Table** #50044 6' x 24" x 30" Unskirted

Display Table #50045 6' x 24" x 42" Unskirted

**Display Table** #50048 8' x 24" x 30" Unskirted

Display Table #50049 8' x 24" x 42" Unskirted

SKIRTED - 6' & 8' Long Tables are Skirted on 3 Sides. For Skirting on 4 Sides, Please Order 4th Side Skirt.

**Display Table** #50042 4' x 24" x30" Skirted

**Display Table** #50043 4' x 24" x 42" Skirted

**Display Table** #50046 6' x 24" x 30" Skirted

**Display Table** #50047 6' x 24" x 42" Skirted

**Display Table** #50050 8' x 24" x 30" Skirted

**Display Table** #50051 8' x 24" x 42" Skirted

PEDESTAL & SIDE

30" Natural Pedestal Table #50706 30" x 36" Natural Feel Pedestal Table, Maple Top, Black Base

42" Natural Pedestal Table #50707 42" x 36" Natural Feel Pedestal Table, Maple Top, Black Base

30" Pedestal Table #50032 30" x 36" Pedestal Table, Grey Fleck Top, Chrome Base