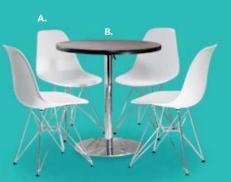

30" Natural Pedestal Table #50706 30" x 36" Natural Feel Pedestal Table, Maple Top, Black Base

42" Natural Pedestal Table #50707 42" x 36" Natural Feel Pedestal Table, Maple Top, Black Base

30" Pedestal Table #50032 30" x 36" Pedestal Table, Grey Fleck Top, Chrome Base