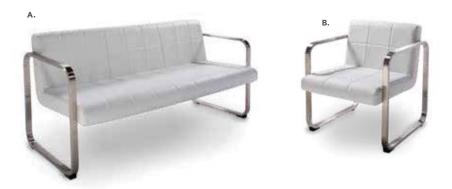

18"H

24"L 24"D 42"H

Please Note: Client is responsible for providing labor and an electrical power source to the furniture. One 110V power source is required for each charging panel. Two charging units can be daisy chained together. 10A max per charging panel.

## Powered Tech Desk





# C.

#### A) TECH3B Tech Desk, Powered w/3 Drawer File Cabinet

(black metal, laminate) 60"L30"D30"H

#### B) TECH Tech Desk, Powered

(black metal, laminate) 60"L 30"D 30"H

#### C) TECH3 3 Drawer File **Cabinet on Castors**

(black metal, laminate) 16"L20"D28"H

# oft Seatino Create Engaging Booth Environments



# Soft Seating Collections





#### **BAJA**

A) BCHWHT Chair (white vinyl) 36"L 30.5"D 28"H

B) BSFWHT Sofa (white vinyl) 86"L 28"D 30"H

C) BLVWHT Loveseat (white vinyl) 61"L 30.5"D 28"H



#### **FAIRFAX**

A) FAIRSW Sofa (white vinyl, brushed metal) 62"L 26"D 30"H

B) FAIRCW Chair (white vinyl, brushed metal) 27"L 26"D 30"H



#### **NAPLES**

A) NPLCHR Chair (black vinyl) 36"L 30"D 33.25"H **NPLCHP** (Powered)

B) NPLSOF Sofa (black vinyl) 87"L 30"D 33.25"H NPLSOP (Powered)

C) NPLLOV Loveseat (black vinyl) 62"L 30"D 33.25"H NPLLOP (Powered)



# Munich )ollection

HDG4FT Boxwood Hedge, 4' 46"L9"D47"H







**MNCHLV Munich Armless Loveseat** (gray fabric) 45"L 27"D 28.5"H

**MNCHCC Munich Corner Chair** 26"L 27"D 28.5"H

**MNCHCH Munich Armless Chair** (gray fabric) 22.5"L 27"D 28.5"H

# Soft Seating Collections



#### **ALLEGRO**

A) CHR002 Chair (blue fabric) 36"L 34.5"D 30"H B) SFA002 Sofa (blue fabric) 73"L34.5"D30"H

#### **TANGIERS**

A) TANSOF Sofa (beige textur