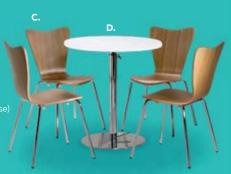

EACH**

(platinum suede) A) SO1 Sofa 69"L 29"D 33"H B) OTS Ottoman 25"L 31"D 18"H C) SO2 Sofa Sectional 3pc. 152"L 40"D 33"H

# accent Chairs





### Accent Chairs











D) MNCHCH **Munich Armless Chair** (gray fabric) 22.5"L 27"D 28.5"H

(white vinyl, brushed metal) 27"L 26"D 30"H

E) HOPCH **Hopi Chair** (gray linen) 21"L 25"D 34"H

**Madrid Chair** A) BCW (white vinyl) 30"L30"D31"H B) OCH (black vinyl) 30"L 30"D 31"H C) FAIRCW Fairfax Chair

F) PROGB Pro Executive **Guest Chair** (black vinyl) 24"L 22"D 36"H





# Meeting & Stage Chairs















**Meeting Chair** 25.5"L 23.5"D 34"H **D) OCMESP** (espresso vinyl) E) OCMTAU (taupe fabric) F) OCMWHT (white vinyl)



B) 30MAHC **Madison Hydraulic** Café Table



#### **LAGUNA**

C) LMCHR Chair

D) 30WHHC **Round Café Table** 





#### **MARINA** 17.5"L 19.5"D 35"H

A) MARCWH (white vinyl) B) MARCBK (black vinyl)

C) MARCBR (brown fabric) **D) MARCBE** (ocean blue fabric)











## Styles & Shapes







C.













#### A) CS8 Berlin Chair (black, white) 18"L 22"D 32"H

B) CS4 Syntax Chair (black, chrome) 23"L 19"D 32.25"H

C) XCHR **Christopher Chair** (white vinyl, chrome) 17"L 19"D 35"H

D) SC3 Brewer Chair (onyx, black) 20"L 20"D 32"H

E) XC6 Altura Guest Chair (black crepe) 25"L 20"D 34"H

F) RSTDIN Rustique Chair w/arms (gunmetal) 20"L 18"D 31"H

G) SC10 Razor Armless Chair (white) 15.38"L 15.5"D 30.5"H

H) BLDCSB **Blade Chair** (sky blue) 20.5"L 19"D 30.5"H

I) BLDCRD Blade Chair (red) 20.5"L 19"D 30.5"H

# Mix & Ma

Create the ultimate seating configuration. Choose from a variety of shapes and