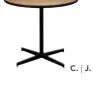

30" Natural Pedestal Table #50706 30" x 36" Natural Feel Pedestal Table, Maple Top, Black Base

42" Natural Pedestal Table #50707 42" x 36" Natural Feel Pedestal Table, Maple Top, Black Base

30" Pedestal Table #50032 30" x 36" Pedestal Table, Grey Fleck Top, Chrome Base