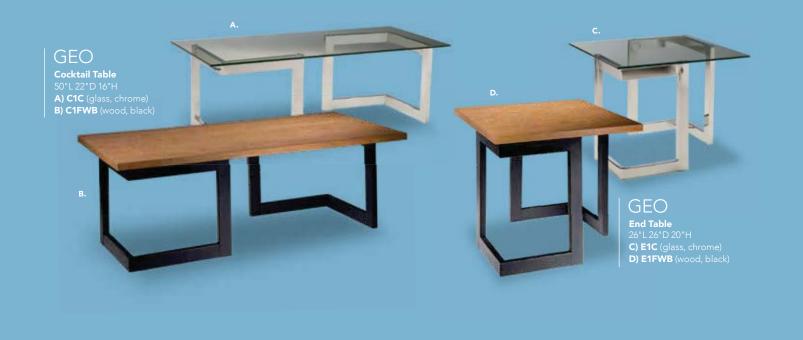

# **Tables**

#### UNSKIRTED

Display Table #50040 4' x 24" x 30" Unskirted

Display Table #50041 4' x 24" x 42" Unskirted

**Display Table** #50044 6' x 24" x 30" Unskirted

Display Table #50045 6' x 24" x 42" Unskirted

**Display Table** #50048 8' x 24" x 30" Unskirted

Display Table #50049 8' x 24" x 42" Unskirted

SKIRTED - 6' & 8' Long Tables are Skirted on 3 Sides. For Skirting on 4 Sides, Please Order 4th Side Skirt.

**Display Table** #50042 4' x 24" x30" Skirted

**Display Table** #50043 4' x 24" x 42" Skirted

**Display Table** #50046 6' x 24" x 30" Skirted

**Display Table** #50047 6' x 24" x 42" Skirted

**Display Table** #50050 8' x 24" x 30" Skirted

**Display Table** #50051 8' x 24" x 42" Skirted

PEDESTAL & SIDE

30" Natural Pedestal Table #50706 30" x 36" Natural Feel Pedestal Table, Maple Top, Black Base

42" Natural Pedestal Table #50707 42" x 36" Natural Feel Pedestal Table, Maple Top, Black Base

30" Pedestal Table #50032 30" x 36" Pedestal Table, Grey Fleck Top, Chrome Base