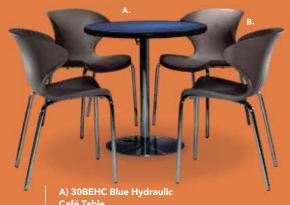

# **Tables**

#### UNSKIRTED

Display Table #50040 4' x 24" x 30" Unskirted

Display Table #50041 4' x 24" x 42" Unskirted

**Display Table** #50044 6' x 24" x 30" Unskirted

Display Table #50045 6' x 24" x 42" Unskirted

**Display Table** #50048 8' x 24" x 30" Unskirted

Display Table #50049 8' x 24" x 42" Unskirted

SKIRTED - 6' & 8' Long Tables are Skirted on 3 Sides. For Skirting on 4 Sides, Please Order 4th Side Skirt.

**Display Table** #50042 4' x 24" x30" Skirted

**Display Table** #50043 4' x 24" x 42" Skirted

**Display Table** #50046 6' x 24" x 30" Skirted

**Display Table** #50047 6' x 24" x 42" Skirted

**Display Table** #50050 8' x 24" x 30" Skirted

**Display Table** #50051 8' x 24" x 42" Skirted

PEDESTAL & SIDE

30" Natural Pedestal Table #50706 30" x 36" Natural Feel Pedestal Table, Maple Top, Black Base

42" Natural Pedestal Table #50707 42" x 36" Natural Feel Pedestal Table, Maple Top, Black Base

30" Pedestal Table #50032 30" x 36" Pedestal Table, Grey Fleck Top, Chrome Base