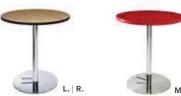

30" Natural Pedestal Table #50706 30" x 36" Natural Feel Pedestal Table, Maple Top, Black Base

42" Natural Pedestal Table #50707 42" x 36" Natural Feel Pedestal Table, Maple Top, Black Base

30" Pedestal Table #50032 30" x 36" Pedestal Table, Grey Fleck Top, Chrome Base