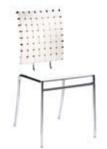

CH **Munich Armless Chair** (gray fabric) 22.5"L 27"D 28.5"H

(white vinyl, brushed metal) 27"L 26"D 30"H

E) HOPCH **Hopi Chair** (gray linen) 21"L 25"D 34"H

**Madrid Chair** A) BCW (white vinyl) 30"L30"D31"H B) OCH (black vinyl) 30"L 30"D 31"H C) FAIRCW Fairfax Chair

F) PROGB Pro Executive **Guest Chair** (black vinyl) 24"L 22"D 36"H





# Meeting & Stage Chairs















**Meeting Chair** 25.5"L 23.5"D 34"H **D) OCMESP** (espresso vinyl) E) OCMTAU (taupe fabric) F) OCMWHT (white vinyl)



B) 30MAHC **Madison Hydraulic** Café Table



#### **LAGUNA**

C) LMCHR Chair

D) 30WHHC **Round Café Table** 





#### **MARINA** 17.5"L 19.5"D 35"H

A) MARCWH (white vinyl) B) MARCBK (black vinyl)

C) MARCBR (brown fabric) **D) MARCBE** (ocean blue fabric)











## Styles & Shapes







C.













#### A) CS8 Berlin Chair (black, white) 18"L 22"D 32"H

B) CS4 Syntax Chair (black, chrome) 23"L 19"D 32.25"H

C) XCHR **Christopher Chair** (white vinyl, chrome) 17"L 19"D 35"H

D) SC3 Brewer Chair (onyx, black) 20"L 20"D 32"H

E) XC6 Altura Guest Chair (black crepe) 25"L 20"D 34"H

F) RSTDIN Rustique Chair w/arms (gunmetal) 20"L 18"D 31"H

G) SC10 Razor Armless Chair (white) 15.38"L 15.5"D 30.5"H

H) BLDCSB **Blade Chair** (sky blue) 20.5"L 19"D 30.5"H

I) BLDCRD Blade Chair (red) 20.5"L 19"D 30.5"H

# Mix & Ma

Create the ultimate seating configuration. Choose from a variety of shapes and sizes to design the perfect look.

J) LUCHCL Lucent Chair (frosted, acrylic) 19.5"L 19.75"D 32.5"H

K) DUET Duet Chair (black, chrome) 21"L 23"D 33"H





# Styles & Shapes





**Bev