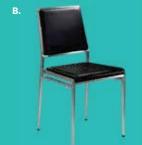

Accent Chairs











D) MNCHCH **Munich Armless Chair** (gray fabric) 22.5"L 27"D 28.5"H

(white vinyl, brushed metal) 27"L 26"D 30"H

E) HOPCH **Hopi Chair** (gray linen) 21"L 25"D 34"H

**Madrid Chair** A) BCW (white vinyl) 30"L30"D31"H B) OCH (black vinyl) 30"L 30"D 31"H C) FAIRCW Fairfax Chair

F) PROGB Pro Executive **Guest Chair** (black vinyl) 24"L 22"D 36"H





# Meeting & Stage Chairs















**Meeting Chair** 25.5"L 23.5"D 34"H **D) OCMESP** (espresso vinyl) E) OCMTAU (taupe fabric) F) OCMWHT (white vinyl)



B) 30MAHC **Madison Hydraulic** Café Table



#### **LAGUNA**

C) LMCHR Chair

D) 30WHHC **Round Café Table** 





#### **MARINA** 17.5"L 19.5"D 35"H

A) MARCWH (white vinyl) B) MARCBK (black vinyl)

C) MARCBR (brown fabric) **D) MARCBE** (ocean blue fabric)











## Styles & Shapes







C.













#### A) CS8 Berlin Chair (black, white) 18"L 22"D 32"H

B) CS4 Syntax Chair (black, chrome) 23"L 19"D 32.25"H

C) XCHR **Christopher Chair** (white vinyl, chrome) 17"L 19"D 35"H

D) SC3 Brewer Chair (onyx, black) 20"L 20"D 32"H

E) XC6 Altura Guest Chair (black crepe) 25"L 20"D 34"H

F) RSTDIN Rustique Chair w/arms (gunmetal) 20"L 18"D 31"H

G) SC10 Razor Armless Chair (white) 15.38"L 15.5"D 30.5"H

H) BLDCSB **Blade Chair** (sky blue) 20.5"L 19"D 30.5"H

I) BLDCRD Blade Chair (red) 20.5"L 19"D 30.5"H

# Mix & Ma

Create the ultimate seating configuration. Choose from a variety of shapes and sizes to design the perfect look.

J) LUCHCL Lucent Chair (frosted, acrylic) 19.5"L 19.75"D 32.5"H

K) DUET Duet Chair (black, chrome) 21"L 23"D 33"H