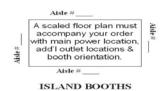

#### **PPS Booth Package:**

8'W x 6'D Front Area, including:

- (1) 6'x30" Topped Only Table
- (2) Chairs
- (1) 7"x44" Cardstock ID Sign

Tuxedo Carpet

8'W x 6'D Interview Area, including:

- (1) 4'x30" Topped Only Table
- (3) Chairs
- (1) Wastebasket

**Tuxedo Carpet** 