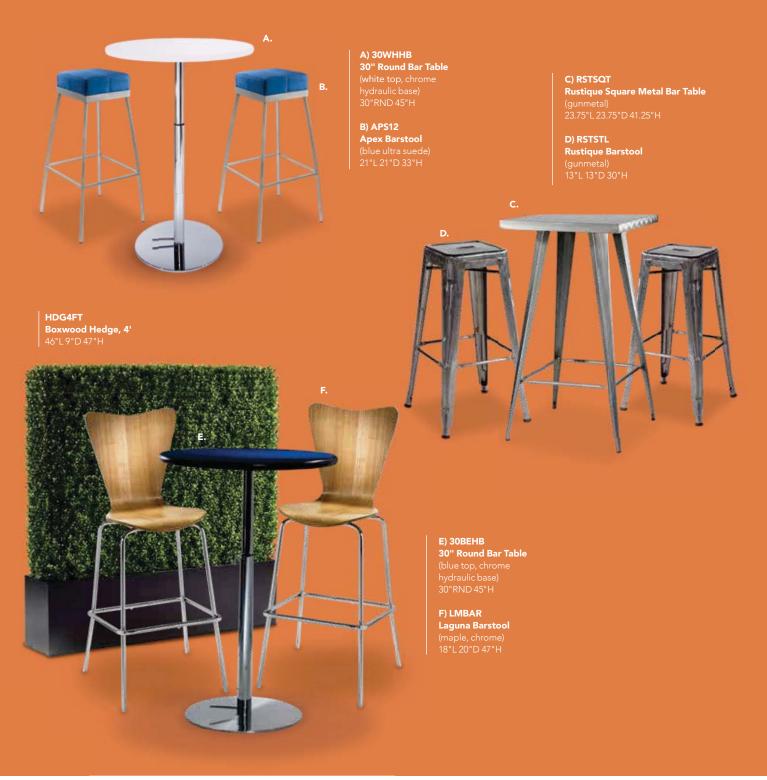

ACAJOU WOOD LAMINATE

















### J) ZTP (maple)

Café Tables Standard Black Base 30" RND 29"H

**A) ZTG** (silver textured)

**B) ZTJ** (graphite nebula) C) ZTK (maple) **D) 30WH29** (white) E) ZTA (Madison/ gray acajou)

F) 30BEBC (blue)

G) 30WDBC (wood) 36" RND 29"H H) ZTQ (white) I) **ZTN** (graphite nebula)

Café Tables Hydraulic Chrome Base 30" RND 29"H K) 30GRHC (graphite nebula) L) 30MTHC (maple) M) 30BRHC (red) N) 30BEHC (blue) O) 30WDHC (wood)

36" RND 29"H P) 36WTHC (white) **Q) 36GRHC** (graphite nebula) R) 36MTHC (maple)

# Mix & Mat

Create the ultimate look. Choose from a wide variety of colorful group seating options for the perfect style.

> S) ZENCHR Zenith Chair (white, chrome) 18.25"L 22"D 32"H **T) BLDCRD Blade Chair** (red) 20.5"L 19"D 30.5"H



# Bartables



### Customize and Create

Choose your base, black or chrome, then pick a color that suits your design.



BLUE LAMINATE

MAPLE



WHITE LAMINATE



SILVER TEXTURED







MADISON/GRAY ACAJOU WOOD LAMINATE









RED































Choose from a wide variety of table tops and colors for the perfect look.

U) 30MAHB 30" Round Bar Table w/ Hydraulic Chrome Base (Madison/gray acajou) 30" RND 45"H

V) ZENBAR Zenith Barstool (white, chrome) 19"L 20"D 44"H



#### **Bar Tables**

Standard Black Base 30" RND 42"H

A) VTJ (graphite nebula)

B) VTK (maple)

C) VTG (silver textured)

**D) VTB** (red)

**E) 30WH42** (white)

F) VTA (Madison/ gray acajou)

G) 30BEBB (blue)

H) 30WDBB (wood)

36" RND 42"H

I) VTW (white)

**J) VTN** (graphite nebula)

K) VTP (maple)

#### **Bar Table