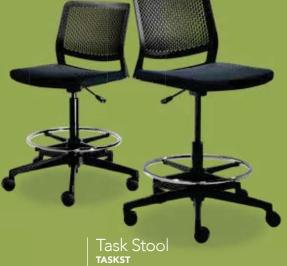

16"D 30-34.75"H E) BS002 (white, chrome) F) BS003 (black, chrome)

**Banana Barstools** 21"L 22"D 41.75"H G) BSS (black, chrome)

H) BST (white, chrome) I) BSC Oslo Barstool

(white) 17"L 20"D 45"H J) XBAR Christopher Barstool

(white vinyl, chrome) 19"L 15"D 41"H

K) BS001 Shark Barstool (white, chrome) 22"L 19"D 34-44"H

L) BSR Syntax Barstool (black, chrome) 23"L 19"D 43.25"H

M) ZENBAR Zenith Barstool (white, chrome)

19"L 20"D 44"H

N) RSTSTL Rustique Barstool (gunmetal) 13"L 13"D 30"H













O) LUBSCL Lucent Barstool (frosted, acrylic) 22"L 22.5"D 45.5"H

P) LMBAR Laguna Barstool (maple, chrome) 18"L 20"D 47"H





**Q) BLDBRD Blade Barstool** (red) 20.5"L 20.125"D 40.5"H R) BLDBSB Blade Barstool (sky blue) 20.5"L 20.125"D 40.5"H



# Styles & Shapes



# EXECUTIVE Seatino





**TASKST** (black fabric) 27.5"L 27.5"D 32.75"-40.25"H



Pro Executive Mid Back Chair

A) PROMID (white vinyl)
B) PROMDB (black vinyl)
Adjustable height





Denotes AC and USB charging outlets

# Powered Tables

Choose from Powered, Solid or Grommet Hole Table Tops.



/entura

#### Ventura Powered **Bar Tables**

(silver frame) 72.25"L 26.25"D 42"H

A) VNTBLK (black top) **VNTWHT** (white top)

#### Ventura Communal **Bar Tables**

(silver frame) 72.25"L 26.25"D 42"H

Maple Top B) VNTMNP (solid)

**VNTBMW** (grommets) White Top

C) VNTBWW (grommets) **VNTWNP** (solid)

Black Top **VNTBNP** (solid)

#### Ventura Powered Café Tables

72.25"L 26.25"D 30"H

(silver frame) A) VNTCBK (black top) B) VNTCWH (white top)

#### Ventura Communal Café Tables (silver frame) 72.25"L 26.25"D 30"H

Ma