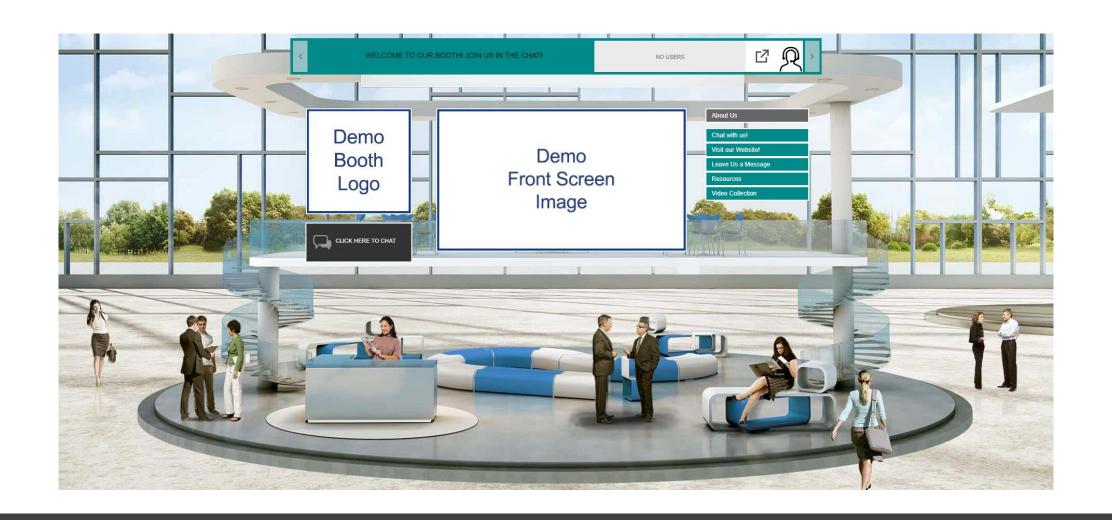

## Booth Layout

#### **Booth Content**

- **Booth Name:** Type in the name of your booth (Don't forget to hit "Apply Changes"!).
- Booth style: Choose from background options
- **Booth Colors:** Choose the primary (tab color) and secondary colors (text color).
- Booth Logo: 200 x 200 px (.jpg file)
- **About Us:** Tell us about your booth! Do not use special characters (%, &, \*, \$, @,(), ""). Best practice is to keep this text short and sweet.
- Front Screen Welcome Image/Video: Image | 484 x 272 px (.jpg, .png files) | under 500MB for video file (.mp4, .flv files). (This can be a video!)
- Documents and Links: Upload all downloadable content that you
  would like available for attendees here (up to 20MB each). You may
  upload any type of file except .exe files but best practice is to use PDF
  files, as they will be universally recognized on all systems and
  browsers. Should you have a file larger than 20MB, please upload it in
  multiple parts.

- **Tab Content:** You may change the verbiage and display order of the tabs (character limit = 25 characters including spaces).
  - HTML Tab type has a character limit of 50,000
- Video Collection: Think of this as your own YouTube channel! Feel free to upload an unlimited number of videos here. File size limit = 500MB per video file and 15 minutes in length.
- Marquee Message: Best practice is to keep this short and sweet. Limit 1 message per booth.
- **Search Words**: Insert keywords associated to your booth and content to make your space more searchable throughout the virtual environment. Separate each word/phrase with a comma.