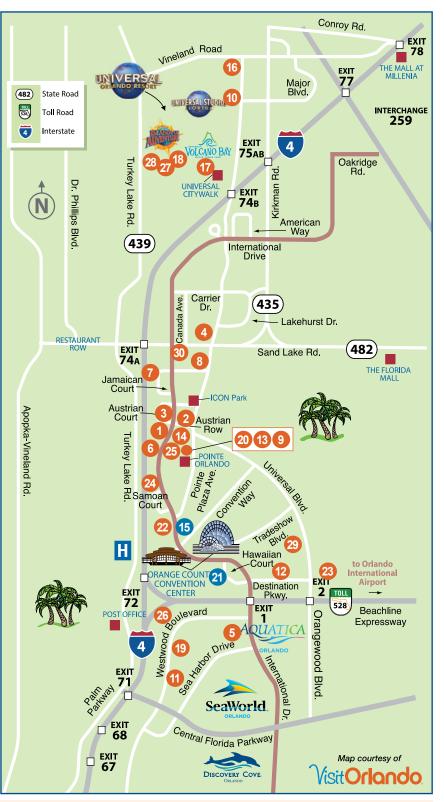

## OFFICIAL HOTEL LIST

## 56th ASHP Midyear Clinical Meeting & Exhibition

## December 5-9, 2021 | Orange County Convention Center West Building | Orlando, Florida

- 1 Avanti International Resort \$82 Single/Double
- 2 Castle Hotel, Autograph Collection \$205 Single/Double
- Courtyard by Marriott Orlando I-Drive/Conv. Center \$174 Single/Double
- Crowne Plaza Orlando Universal Blvd \$194 Single/Double
- 5 DoubleTree by Hilton Orlando at SeaWorld<sup>®</sup> \$167 Single/Double
- 6 Embassy Suites by Hilton Orlando I-Drive Conv. Center \$215 Single/Double
- Embassy Suites by Hilton Orlando I-Drive 360 \$194 Single \$204 Double
- Fairfield Inn & Suites by Marriott Orlando I-Drive/Convention Center \$164 Single/Double
- Hampton Inn Orlando I-Drive/Convention Center \$162 Single \$172 Double
- 10 Hard Rock Hotel<sup>®</sup> at Universal Orlando<sup>™</sup> \$235 Single/Double
- Hilton Garden Inn Orlando at SeaWorld<sup>®</sup> \$162 Single/Double
- 12 Hilton Orlando \$230 Single/Double
- 13 Homewood Suites by Hilton Orlando I-Drive/Convention Center \$172 Single \$187 Double
- Hyatt Place Orlando I-Drive/Convention Center \$174 Single/Double
- Hyatt Regency Orlando Headquarters Hotel \$265 Single/Double
- Coews Portofino Bay Hotel at Universal Orlando™ \$215 Single/Double
- Loews Royal Pacific Resort at Universal Orlando™ \$219 Single/Double
- 18 Loews Sapphire Falls Resort at Universal Orlando™ \$172 Single/Double
- (1) Renaissance Orlando at SeaWorld® \$229 Single/Double
- 20 Residence Inn by Marriott Orlando Conv. Center \$167 Single/Double
- 23 Rosen Centre Hotel Co-Headquarters Hotel \$229 Single/Double
- 22 Rosen Plaza Hotel \$216 Single/Double
- 23 Rosen Shingle Creek \$235 Single/Double
- 23 Rosen Inn at Pointe Orlando \$120 Single/Double
- 25 SpringHill Suites by Marriott Orlando Convention Center/I-Drive Area \$156 Single/Double
- 2 Tru by Hilton Orlando Convention Center \$169 Single/Double
- 2 Universal's Aventura Hotel \$129 Single/Double
- 23 Universal's Cabana Bay Beach Resort \$129 Single/Double
- 29 Vista Cay by Millenium
  - \$189 2-bedroom condo \$209 3-bedroom condo
- **Wyndham Orlando Resort I-Drive** \$134 Single/Double