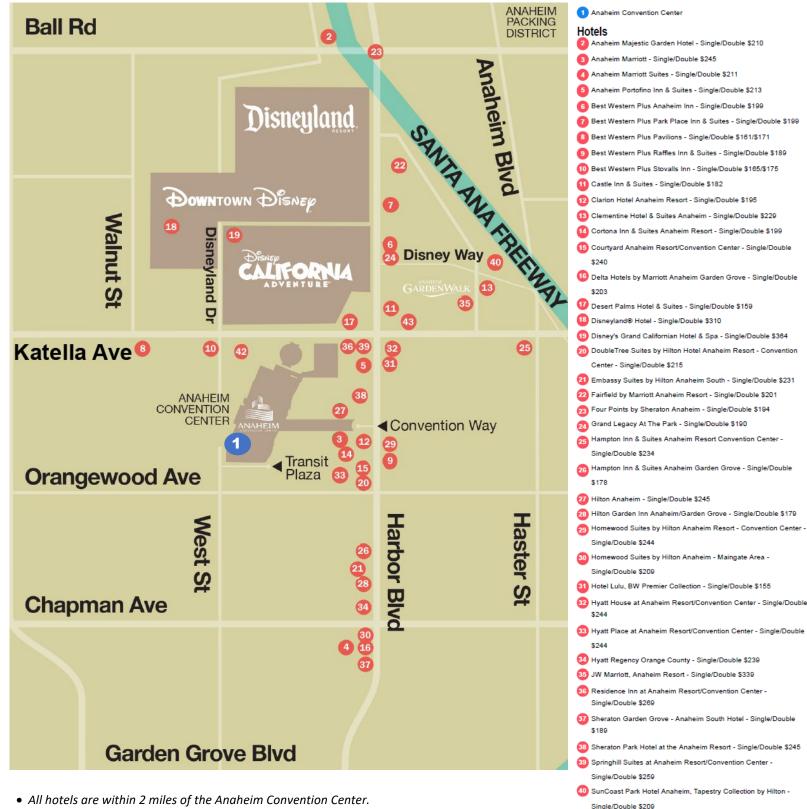

## Official Hotel List & Map

## 58th ASHP Midyear Clinical Meeting & Exhibition

December 3-7, 2023 | Anaheim Convention Center | Anaheim, California

41 The Anaheim Hotel - Single/Double \$159

43 Wyndham Anaheim - Single/Double \$229

42 The Westin Anaheim Resort - Single/Double \$299

- Additional hotels may be added to meet demand. Refer to <u>midyear.ashp.org</u> for current availability.
- Room rates do not include tax, currently 17% and a \$2 \$4 Tourism Assessment Fee (subject to change).
- Rates listed are for standard-type rooms, unless otherwise noted.
- All room rates include complimentary in-room access to the internet if reservation was booked through Orchid. Events.